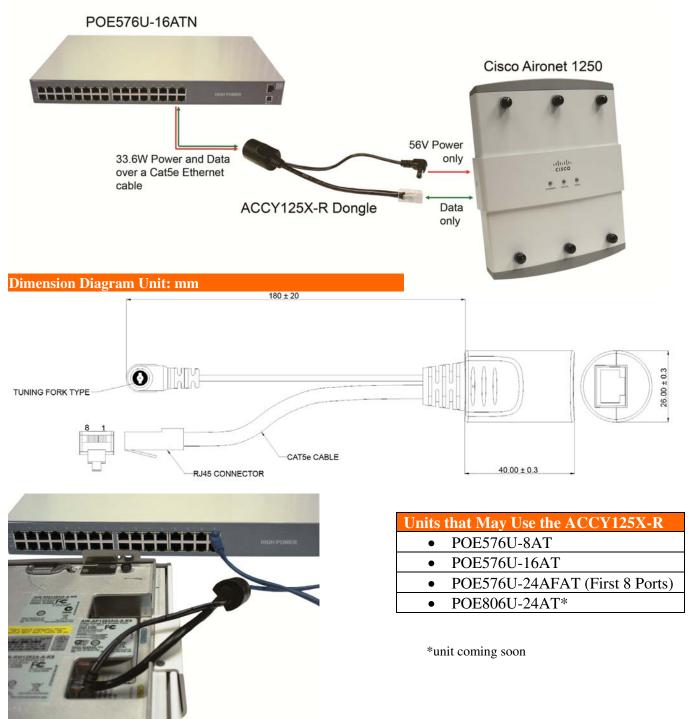

## **ACCY125X-R Dongle for Cisco Aironet 1250 Power Cisco Aironet with PoE Plus Midspans**

Phihong is not responsible for any error, and reserves the right to make changes without notice. Please visit our website at www.phihong.com for the most up-to-date specifications and contact information.