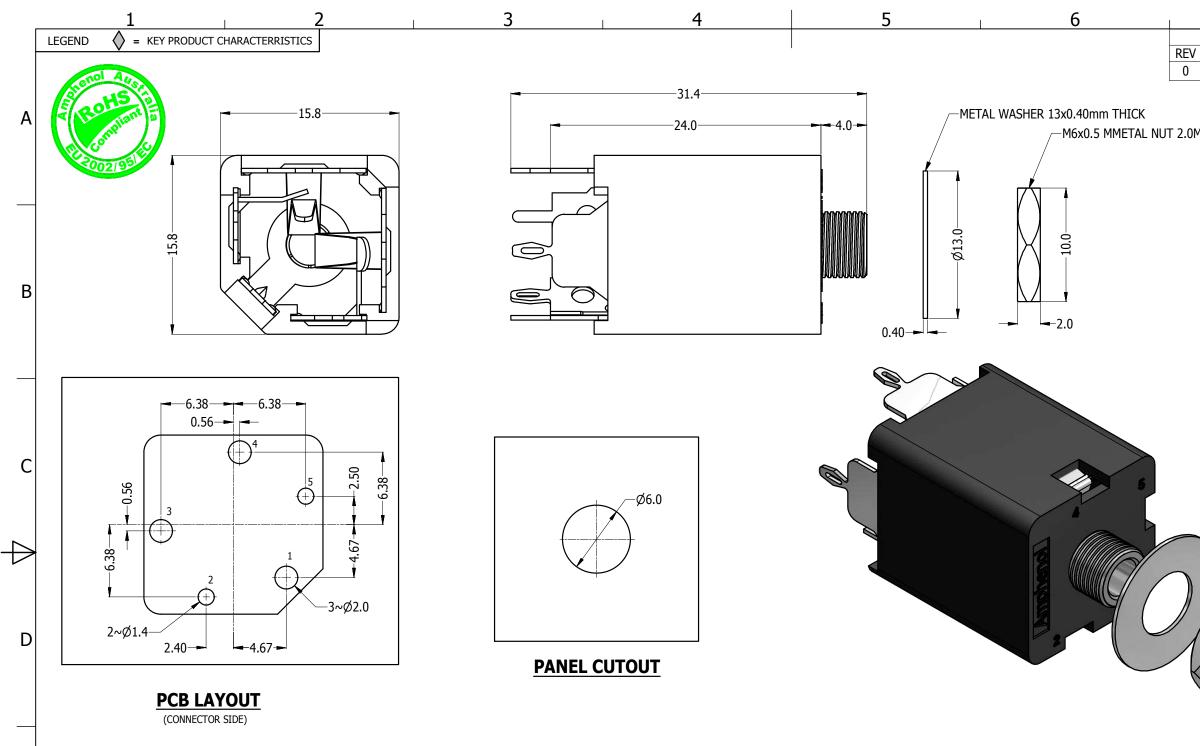

| <u>1</u><br>D 🔷 = кі                                                                                                                                                                                                                                                                                                                                                                                                                                                                                                                                                                                                                                                                                                                                                                                                                                                                                                                                                                                                                                                                                                                                                                                                                                                                                                                                                                                                                                                                                                                                                                                                                                                                                                                                                                                                                                                                                                                                                                                                                                                                                                                                                                                                                                                                                                                                                                                                                                                                                                                   | EY PRODUCT CHARACTERRISTICS                                                                                                                                                                                                                                                                                                                                                                                                                                                                                                                                                                                                                                                                                                                                                                                                                                                                                                                                                                                                                                                                                                                                                                                                                                                                                                                                                                                                                                                                                                                                                                                                                                                                                                                                                                                                                                                                                                                                                                                                                                                                                                                                                                                                                                                                                                                                                                                                                                                                                                                                                                                                                                                                                                                                                                                                          | 3                                         |                      | 4                 | 5              | 6                                               | 7<br>REVISION HISTOR<br>V DESCRIPTION                  | 8<br>RY<br>DATE BY CHG/No                            |
|----------------------------------------------------------------------------------------------------------------------------------------------------------------------------------------------------------------------------------------------------------------------------------------------------------------------------------------------------------------------------------------------------------------------------------------------------------------------------------------------------------------------------------------------------------------------------------------------------------------------------------------------------------------------------------------------------------------------------------------------------------------------------------------------------------------------------------------------------------------------------------------------------------------------------------------------------------------------------------------------------------------------------------------------------------------------------------------------------------------------------------------------------------------------------------------------------------------------------------------------------------------------------------------------------------------------------------------------------------------------------------------------------------------------------------------------------------------------------------------------------------------------------------------------------------------------------------------------------------------------------------------------------------------------------------------------------------------------------------------------------------------------------------------------------------------------------------------------------------------------------------------------------------------------------------------------------------------------------------------------------------------------------------------------------------------------------------------------------------------------------------------------------------------------------------------------------------------------------------------------------------------------------------------------------------------------------------------------------------------------------------------------------------------------------------------------------------------------------------------------------------------------------------------|--------------------------------------------------------------------------------------------------------------------------------------------------------------------------------------------------------------------------------------------------------------------------------------------------------------------------------------------------------------------------------------------------------------------------------------------------------------------------------------------------------------------------------------------------------------------------------------------------------------------------------------------------------------------------------------------------------------------------------------------------------------------------------------------------------------------------------------------------------------------------------------------------------------------------------------------------------------------------------------------------------------------------------------------------------------------------------------------------------------------------------------------------------------------------------------------------------------------------------------------------------------------------------------------------------------------------------------------------------------------------------------------------------------------------------------------------------------------------------------------------------------------------------------------------------------------------------------------------------------------------------------------------------------------------------------------------------------------------------------------------------------------------------------------------------------------------------------------------------------------------------------------------------------------------------------------------------------------------------------------------------------------------------------------------------------------------------------------------------------------------------------------------------------------------------------------------------------------------------------------------------------------------------------------------------------------------------------------------------------------------------------------------------------------------------------------------------------------------------------------------------------------------------------------------------------------------------------------------------------------------------------------------------------------------------------------------------------------------------------------------------------------------------------------------------------------------------------|-------------------------------------------|----------------------|-------------------|----------------|-------------------------------------------------|--------------------------------------------------------|------------------------------------------------------|
| anol Aver<br>Borts i<br>Conversarie<br>Booz 951 EC                                                                                                                                                                                                                                                                                                                                                                                                                                                                                                                                                                                                                                                                                                                                                                                                                                                                                                                                                                                                                                                                                                                                                                                                                                                                                                                                                                                                                                                                                                                                                                                                                                                                                                                                                                                                                                                                                                                                                                                                                                                                                                                                                                                                                                                                                                                                                                                                                                                                                     | Since the second                                                                                                                                                                                                                                                                                                                                                                                                                                                                                                                                                                                                                                                                                                       |                                           |                      | 1.4               | -4.0-<br>METAL | WASHER 13x0.40mm THICK<br>M6x0.5 MMETAL NUT 2.0 |                                                        | 30/10/08 M.H 8798 A                                  |
| 95.0<br>                                                                                                                                                                                                                                                                                                                                                                                                                                                                                                                                                                                                                                                                                                                                                                                                                                                                                                                                                                                                                                                                                                                                                                                                                                                                                                                                                                                                                                                                                                                                                                                                                                                                                                                                                                                                                                                                                                                                                                                                                                                                                                                                                                                                                                                                                                                                                                                                                                                                                                                               | 6.38<br>0.56<br>0.56<br>0.56<br>0.56<br>0.56<br>0.56<br>0.56<br>0.56<br>0.56<br>0.56<br>0.56<br>0.56<br>0.56<br>0.56<br>0.56<br>0.56<br>0.56<br>0.56<br>0.56<br>0.56<br>0.56<br>0.56<br>0.56<br>0.56<br>0.56<br>0.56<br>0.56<br>0.56<br>0.56<br>0.56<br>0.56<br>0.56<br>0.56<br>0.56<br>0.56<br>0.56<br>0.56<br>0.56<br>0.56<br>0.56<br>0.56<br>0.56<br>0.56<br>0.56<br>0.56<br>0.56<br>0.56<br>0.56<br>0.56<br>0.56<br>0.56<br>0.56<br>0.56<br>0.56<br>0.56<br>0.56<br>0.56<br>0.56<br>0.56<br>0.56<br>0.56<br>0.56<br>0.56<br>0.56<br>0.56<br>0.56<br>0.56<br>0.56<br>0.56<br>0.56<br>0.56<br>0.56<br>0.56<br>0.56<br>0.56<br>0.56<br>0.56<br>0.56<br>0.56<br>0.56<br>0.56<br>0.56<br>0.56<br>0.56<br>0.56<br>0.56<br>0.56<br>0.56<br>0.56<br>0.56<br>0.56<br>0.56<br>0.56<br>0.56<br>0.56<br>0.56<br>0.56<br>0.56<br>0.56<br>0.56<br>0.56<br>0.56<br>0.56<br>0.56<br>0.56<br>0.56<br>0.56<br>0.56<br>0.56<br>0.56<br>0.56<br>0.56<br>0.56<br>0.56<br>0.56<br>0.56<br>0.56<br>0.56<br>0.56<br>0.56<br>0.56<br>0.56<br>0.56<br>0.56<br>0.56<br>0.56<br>0.56<br>0.56<br>0.56<br>0.56<br>0.56<br>0.56<br>0.56<br>0.56<br>0.56<br>0.56<br>0.56<br>0.56<br>0.56<br>0.56<br>0.56<br>0.56<br>0.56<br>0.56<br>0.56<br>0.56<br>0.56<br>0.56<br>0.56<br>0.56<br>0.56<br>0.56<br>0.56<br>0.56<br>0.56<br>0.56<br>0.56<br>0.56<br>0.56<br>0.56<br>0.56<br>0.56<br>0.56<br>0.56<br>0.56<br>0.56<br>0.56<br>0.56<br>0.56<br>0.56<br>0.56<br>0.56<br>0.56<br>0.56<br>0.56<br>0.56<br>0.56<br>0.56<br>0.56<br>0.56<br>0.56<br>0.56<br>0.56<br>0.56<br>0.56<br>0.56<br>0.56<br>0.56<br>0.56<br>0.56<br>0.56<br>0.56<br>0.56<br>0.56<br>0.56<br>0.56<br>0.56<br>0.56<br>0.56<br>0.56<br>0.56<br>0.56<br>0.56<br>0.56<br>0.56<br>0.56<br>0.56<br>0.56<br>0.56<br>0.56<br>0.56<br>0.56<br>0.56<br>0.56<br>0.56<br>0.56<br>0.56<br>0.56<br>0.56<br>0.56<br>0.56<br>0.56<br>0.56<br>0.56<br>0.56<br>0.56<br>0.56<br>0.56<br>0.56<br>0.56<br>0.56<br>0.56<br>0.56<br>0.56<br>0.56<br>0.56<br>0.56<br>0.56<br>0.56<br>0.56<br>0.56<br>0.56<br>0.56<br>0.56<br>0.56<br>0.56<br>0.56<br>0.56<br>0.56<br>0.56<br>0.56<br>0.56<br>0.56<br>0.56<br>0.56<br>0.56<br>0.56<br>0.56<br>0.56<br>0.56<br>0.56<br>0.56<br>0.56<br>0.56<br>0.56<br>0.56<br>0.56<br>0.56<br>0.56<br>0.56<br>0.56<br>0.56<br>0.56<br>0.56<br>0.56<br>0.56<br>0.56<br>0.56<br>0.56<br>0.56<br>0.56<br>0.56<br>0.56<br>0.56<br>0.56<br>0.56<br>0.56<br>0.56<br>0.56<br>0.56<br>0.56<br>0.56<br>0.56<br>0.56<br>0.56<br>0.56<br>0.56<br>0.56<br>0.56<br>0.56<br>0.56<br>0.56<br>0.56<br>0.56<br>0.56<br>0.56<br>0.56<br>0.56<br>0.56<br>0.56<br>0.56<br>0.56<br>0.56<br>0.56<br>0.56<br>0.56<br>0.56<br>0.56<br>0.56<br>0.56<br>0.56<br>0.56<br>0.56<br>0.56<br>0.56<br>0.56<br>0.56<br>0.56<br>0.56<br>0.56<br>0.56<br>0.56<br>0.56<br>0.56<br>0.56<br>0.56<br>0.56<br>0.56<br>0.56<br>0.56 | -4'67<br>-4.67<br>-4.67<br>-4.67<br>-4.67 | Ø6.0Ø6.0PANEL CUTOUT |                   |                |                                                 |                                                        | C                                                    |
|                                                                                                                                                                                                                                                                                                                                                                                                                                                                                                                                                                                                                                                                                                                                                                                                                                                                                                                                                                                                                                                                                                                                                                                                                                                                                                                                                                                                                                                                                                                                                                                                                                                                                                                                                                                                                                                                                                                                                                                                                                                                                                                                                                                                                                                                                                                                                                                                                                                                                                                                        | PART NUMBER ACJM-MV35-2                                                                                                                                                                                                                                                                                                                                                                                                                                                                                                                                                                                                                                                                                                                                                                                                                                                                                                                                                                                                                                                                                                                                                                                                                                                                                                                                                                                                                                                                                                                                                                                                                                                                                                                                                                                                                                                                                                                                                                                                                                                                                                                                                                                                                                                                                                                                                                                                                                                                                                                                                                                                                                                                                                                                                                                                              |                                           | ACJM-MV35-2S         |                   | ACJS-MV35-3    | ACJS-MV35-3S                                    | ACJS-MV35-5                                            | 5                                                    |
|                                                                                                                                                                                                                                                                                                                                                                                                                                                                                                                                                                                                                                                                                                                                                                                                                                                                                                                                                                                                                                                                                                                                                                                                                                                                                                                                                                                                                                                                                                                                                                                                                                                                                                                                                                                                                                                                                                                                                                                                                                                                                                                                                                                                                                                                                                                                                                                                                                                                                                                                        | SCHEMATIC                                                                                                                                                                                                                                                                                                                                                                                                                                                                                                                                                                                                                                                                                                                                                                                                                                                                                                                                                                                                                                                                                                                                                                                                                                                                                                                                                                                                                                                                                                                                                                                                                                                                                                                                                                                                                                                                                                                                                                                                                                                                                                                                                                                                                                                                                                                                                                                                                                                                                                                                                                                                                                                                                                                                                                                                                            |                                           | O 3                  | O 2<br>O 3<br>O 1 |                |                                                 | $ \begin{array}{c ccccccccccccccccccccccccccccccccccc$ | O 4 E<br>O 5<br>O 2<br>O 3<br>O 1                    |
| NOTE: This connector is suitable for maximum 1.15mm panel thickness with Metal Washer & Nut $ \frac{V_{0.55}}{V_{0.5}} \frac{V_{0.5}}{V_{0.5}} \frac{V_{0.5}}$ |                                                                                                                                                                                                                                                                                                                                                                                                                                                                                                                                                                                                                                                                                                                                                                                                                                                                                                                                                                                                                                                                                                                                                                                                                                                                                                                                                                                                                                                                                                                                                                                                                                                                                                                                                                                                                                                                                                                                                                                                                                                                                                                                                                                                                                                                                                                                                                                                                                                                                                                                                                                                                                                                                                                                                                                                                                      |                                           |                      |                   |                |                                                 |                                                        | ART NO:<br>SEE CHART<br>RAWING NO.<br>55010544-001-5 |