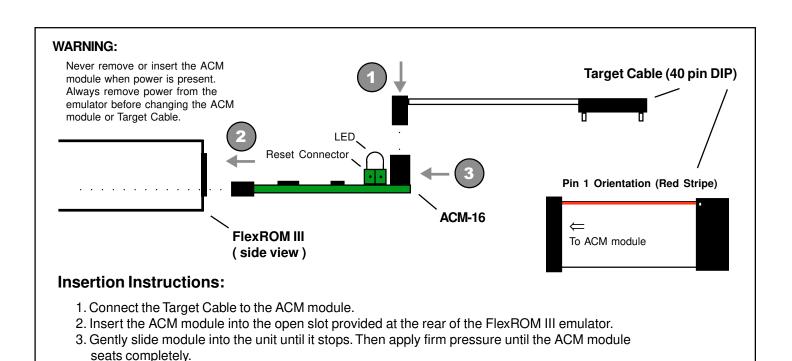

## Active Cable Module - 16 bit Target Interface

(972) 272-9392, FAX: (972) 494-5814, sales@tech-tools.com, http://www.tech-tools.com