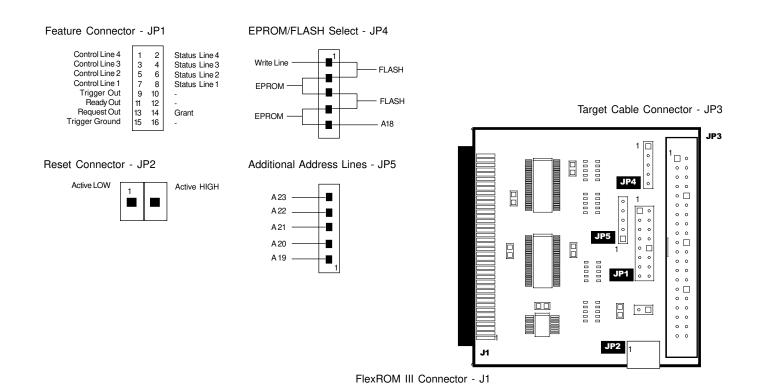

## Active Cable Module - 16 bit Target Interface

(972) 272-9392, FAX: (972) 494-5814, sales@tech-tools.com, http://www.tech-tools.com