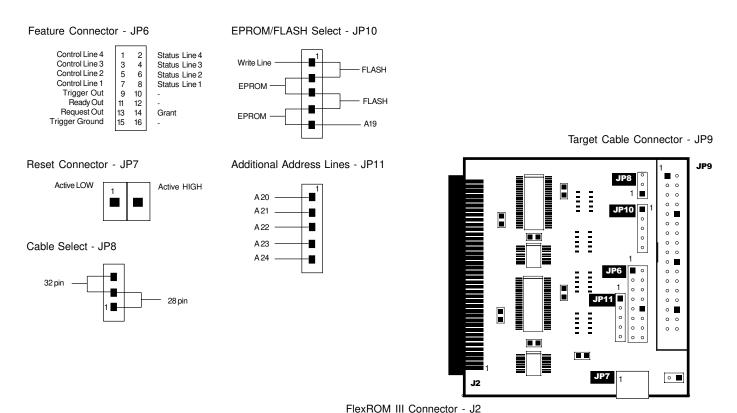

## Active Cable Module - 8 bit Target Interface

(972) 272-9392, FAX: (972) 494-5814, sales@tech-tools.com, http://www.tech-tools.com

seats completely.