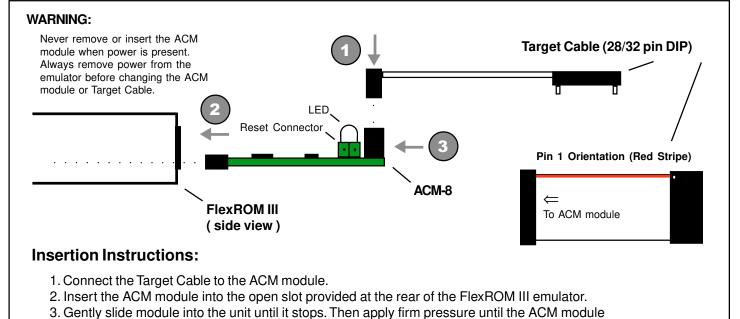

## Active Cable Module - 8 bit Target Interface

(972) 272-9392, FAX: (972) 494-5814, sales@tech-tools.com, http://www.tech-tools.com

seats completely.