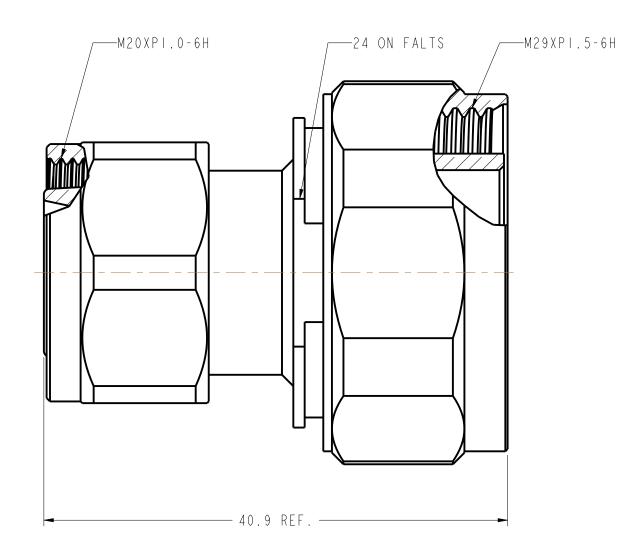

| NOTES:                             | THIRD ANGLE PROJ. 🕀 🚭 |           |
|------------------------------------|-----------------------|-----------|
| I. MATERIALS AND FINISH:           | REV                   | DESCRIF   |
| BODY - BRASS, WHITE BRONZE PLATING | А                     | RELEASE 1 |
| CONTACT - BRASS , SILVER PLATING   |                       | <u></u>   |
| INSULATOR - PTFE, NATURAL          |                       |           |
| 2. ELECTRICAL:                     |                       |           |
|                                    |                       |           |

- A. IMPEDANCE: 50 OHM B. FREQUENCY RANGE: DC-6 GHz C. VSWR; I.08 MAX @ DC 4GHz D. DIELECTRIC WITHSTANDING VOLTAGE: 2500 VRMS. MIN. E. INTERMODULATION 3RD ORDER; -165 dBc MAX.(2\*43 dBm )
- 3. MECHANICAL: A. DURABILITY:500 CYCLES MIN. B. TEMPERATURE RANGE:-65°C TO +165°C

|                      | RE                                             | VISIONS                                                                 |                                                                     |                        |      |
|----------------------|------------------------------------------------|-------------------------------------------------------------------------|---------------------------------------------------------------------|------------------------|------|
|                      | SCRIPTION                                      |                                                                         | DATE                                                                | ECO                    | APPR |
| RELI                 | EASE TO MFG.                                   |                                                                         | 3/22/16                                                             | 00201                  | KCE  |
|                      |                                                | SCALE 1.000                                                             |                                                                     | - Ø 33. <sup>-</sup>   | 78   |
|                      |                                                |                                                                         |                                                                     |                        |      |
|                      | other sheet<br>4.3-10<br>DAPTOR                | <b>OUTLIN</b><br>IS ARE FOR INTER<br>Amp<br>Danbury CT USA, T<br>WWW. Q | henolrf.                                                            | RF<br>, Shenzhe<br>com |      |
| PLUG TO<br>GRADE 2 A | <b>DMER</b><br>other sheet<br>4.3-10<br>DAPTOR | OUTLIN                                                                  | ANAL USE O<br>h e n o  <br>ainan, Taiwar<br>mphenolrf.<br>6M-4310M- | RF<br>, Shenzhe<br>com |      |

| <pre>&lt; 0.5mm 0.5 - 6mm 6 - 30mm 30 - 120mm ANGLES <math>\pm 0.05mm</math> <math>\pm 0.1mm</math> <math>\pm 0.2mm</math> <math>\pm 0.3mm</math> <math>\pm 1^{\circ}</math> NOTICE - These drawings, specifications, or other data (1) are, and remain the property of Amphenol corp. (2) must be returned upon requiest; and (3) arre confidential and not to be disclosed to any person other than those to whom they are given by Amphenol Corp., the funishing of these drawings, specifications, or other data by Amphenol Corp., or to any other person to anyone for any purpose is not to be regarded by implication or otherwise in any manner licensing, granting rights to permitting such balder or expected.</pre> | MATERIAL<br>-                            | DRAWN<br>JEKY.C<br>ENGINEER | DATE<br>25-Nov-14<br>DATE<br>25-Nov-14 | TITLE<br>- 7/16 PLUG TO 4.3<br>PLUG GRADE 2 ADAF |
|----------------------------------------------------------------------------------------------------------------------------------------------------------------------------------------------------------------------------------------------------------------------------------------------------------------------------------------------------------------------------------------------------------------------------------------------------------------------------------------------------------------------------------------------------------------------------------------------------------------------------------------------------------------------------------------------------------------------------------|------------------------------------------|-----------------------------|----------------------------------------|--------------------------------------------------|
|                                                                                                                                                                                                                                                                                                                                                                                                                                                                                                                                                                                                                                                                                                                                  | REFERENCE<br>AND<br>CONFIGURATION LEVEL: | APPROVED                    | DATE                                   | -<br>                                            |
|                                                                                                                                                                                                                                                                                                                                                                                                                                                                                                                                                                                                                                                                                                                                  |                                          | CAD FILE                    |                                        | SCALE: 3.0:1.0 SHEET 2 (<br>DWG SIZE             |
|                                                                                                                                                                                                                                                                                                                                                                                                                                                                                                                                                                                                                                                                                                                                  | FINISH                                   |                             |                                        | В                                                |