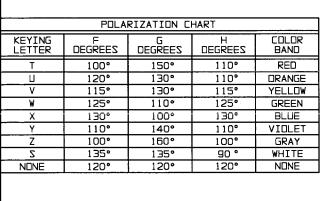

## RED INDICATES ORIGINAL

└─KEY LTR

3. WITHIN SERIES CONCENTRIC TWINAX/TRIAX

TRB FEEDTHRU RECEPTACLE ADAPTER

2. FINISH BODY NICKEL

1. ALL DIM ARE IN INCHES

| DWG<br>SIZE | DATA CONTAINED IN THIS DOCUMENT IS PROPRIETARY TO TROMPETER ELECTRONICS INC. |
|-------------|------------------------------------------------------------------------------|
|             | AND SHALL NOT BE DISCLOSED, COPIED OR USED                                   |
| B           | FOR PROCUREMENT OR MANUFACTURE WITHOUT                                       |
|             | EXPRESS WRITTEN PERHISSION.                                                  |