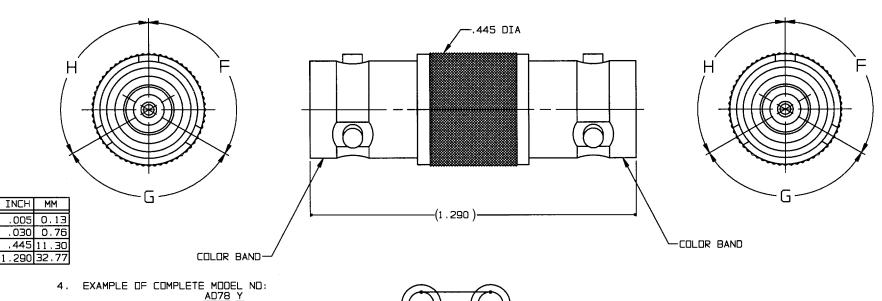

## RED INDICATES ORIGINAL

└─KEY LTR

3. WITHIN SERIES CONCENTRIC TWINAX/TRIAX

TRB FEEDTHRU RECEPTACLE ADAPTER

2. FINISH BODY NICKEL

1. ALL DIM ARE IN INCHES

| DWG<br>SIZE | DATA CONTAINED IN THIS DOCUMENT IS PROPRIETARY TO TROMPETER ELECTRONICS INC. |
|-------------|------------------------------------------------------------------------------|
|             | AND SHALL NOT BE DISCLOSED, COPIED OR USED                                   |
| B           | FOR PROCUREMENT OR MANUFACTURE WITHOUT                                       |
|             | EXPRESS WRITTEN PERHISSION.                                                  |

A078

305-0140

SHEET 1 OF 1

ITEM

REV

SCHEMATIC