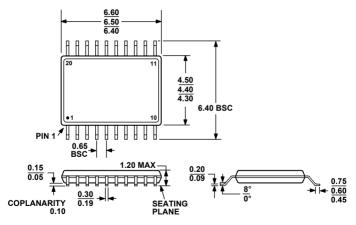

20-Lead Thin Shrink Small Outline Package [TSSOP] (RU-20) Dimensions shown in millimeters

COMPLIANT TO JEDEC STANDARDS MO-153-AC