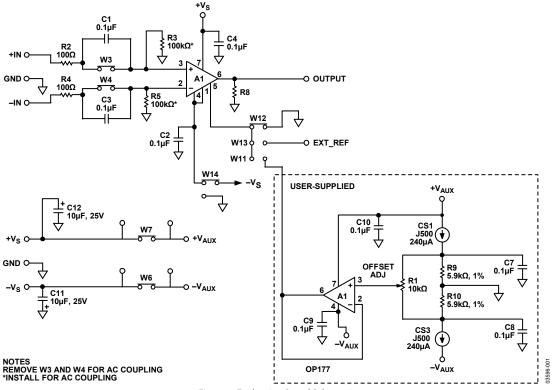

#### **BOARD DESCRIPTION**

The AD8225 evaluation board has been carefully laid out and tested to demonstrate the performance of the device. Figure 1 is a schematic of an evaluation board available for the AD8225. The board is shipped with an AD8225 already installed. The user need only connect power and an input to conduct

measurements. The supply can be configured for dual or single supplies, and the input can be dc- or ac-coupled. A circuit is provided on the board so the user can zero the output offset. If desired, a reference can be applied from an external voltage source.

Figure 1. Evaluation Board Schematic