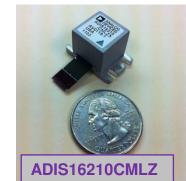

# *i*Sensor<sup>®</sup> *The Simple Solution for Sensor Integration* ADIS16210 Evaluation Tool Ordering Guide

Prototyping with embedded processor systems:

- 1. Order part number: <u>ADIS16210/PCBZ</u>:
  - ADIS16210CMLZ, interface PCB, machine screws
- PC-based demonstration and evaluation
  - 1. Order part numbers: ADIS16210/PCBZ, ADISUSBZ
  - 2. ADISUSBZ includes:
    - USB interface PCB, A-to-B USB cable
  - 3. ADIS16210 Demo/Evaluation software package:
    - Download from <u>www.analog.com/ADIS16210</u>, using the "Evaluation Boards & Kits" link
    - Demonstration mode with real-time waveforms
    - Register access mode for configuration
    - Data-log mode for prototype algorithm development
  - 4. Windows XP compatible
  - 5. No software development kit (SDK) available