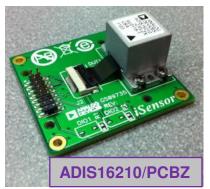

# *i*Sensor<sup>®</sup> *The Simple Solution for Sensor Integration* ADIS16210 Evaluation Tool Ordering Guide

Prototyping with embedded processor systems:

- 1. Order part number: <u>ADIS16210/PCBZ</u>:
  - ADIS16210CMLZ, interface PCB, machine screws
- PC-based demonstration and evaluation
  - 1. Order part numbers: ADIS16210/PCBZ, ADISUSBZ
  - 2. ADISUSBZ includes:
    - USB interface PCB, A-to-B USB cable
  - 3. ADIS16210 Demo/Evaluation software package:
    - Download from <u>www.analog.com/ADIS16210</u>, using the "Evaluation Boards & Kits" link
    - Demonstration mode with real-time waveforms
    - Register access mode for configuration
    - Data-log mode for prototype algorithm development
  - 4. Windows XP compatible
  - 5. No software development kit (SDK) available

#### Documentation:

- 1. For ADIS16210/PCB documentation, software installation guide, and software tips, go to:
  - www.analog.com/ADIS16210
  - Click on "Evaluation Boards & Kits"

ADISUSBZ