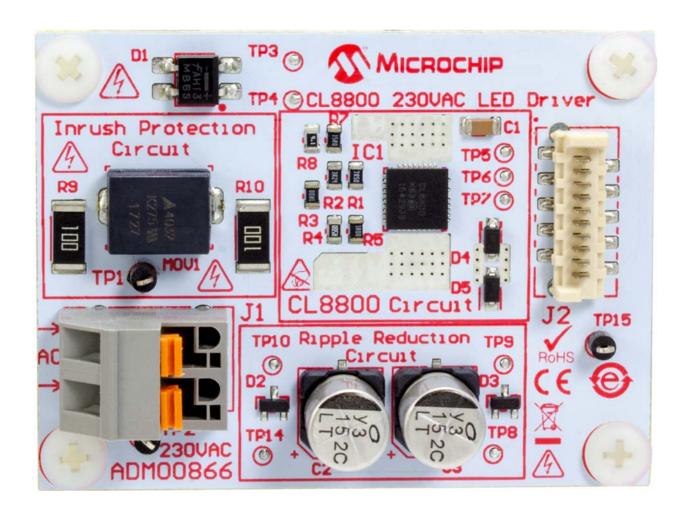

# **CL8800 230VAC LED Driver Evaluation Board**

Part Number: ADM00866

# **Summary**

The CL8800 230VAC LED Driver Evaluation Board is a complete solution consisting of an LED Driver (ADM00866) and an LED Load Board (ADM00861) powered directly from the 230VAC line and based on Microchip Technology's CL8800 Sequential Linear Driver.

### **Product Features**

The CL8800 LED Driver Evaluation Board (ADM00866) has the following features:

- \* Input Voltage: 230 Vrms +/-15%, 50/60 Hz \* Typical Output Capability: up to 130mA
- \* Efficiency: Over 85%
- \* Max Output Power: 8.5W (depends on the cooling provided)