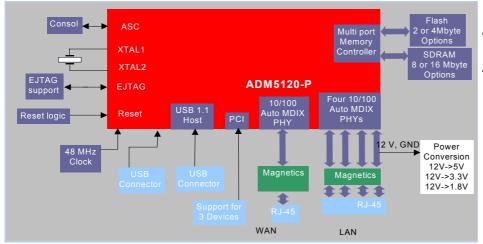

#### ADM5120

| Product | Sales Code | Description        | Package |
|---------|------------|--------------------|---------|
| ADM5120 | ADM5120    | Network Controller | BGA324  |

ADM5120

Application Example