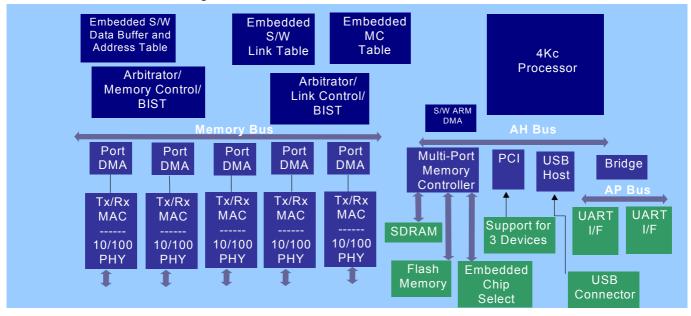

## ADM5120 Block Diagram

# ADM5120

System on Chip (SoC) Network Controller

The ADM5120 is a high performance, integrated and highly flexible SOC (System-On-Chip) network controller.

Internally, the ADM5120 consists of a high performance (227 MIPS) embedded MIPS CPU, an embedded switch engine, a five port 10/100M PHY, an embedded USB host and interfaces for PCI, UART, SDRAM and Flash. The ADM5120 enables the sharing of IP-based broadband services throughout the home and office using wired and wireless computers, entertainment equipment, printers and other intelligent devices.

#### Features

- 175 MHz/227 MIPS 4Kc CPU with an embedded cache, 8K-byte I-cache and 8K D-cache
- An embedded memory management unit (MMU) 32-entry TLB (Translation Lookaside Buffer), with 16 organized entry pairs
- IEEE 802.3 Fast Ethernet 5 auto-MDIX (auto-crossover) twisted paired LAN interfaces with embedded 10/100M PHY and 1 GMII/MII interface
- PCI, UART, SDRAM and Flash interfaces

- Flexible WAN port selection and embedded switch engine and Data-buffer/Addresslook-up table
- Look-up table (read/write-able)
- MAC layer security and MAC clone
- MAC filtering, Bandwidth control and a Class of Services (CoS) with two priority levels
- Shared dynamic data buffer management with embedded SSRAM
- Port grouping VLAN (overlap-able)
- Supports store & forward, modify cutthrough, and fast cut-through frame forwarding.