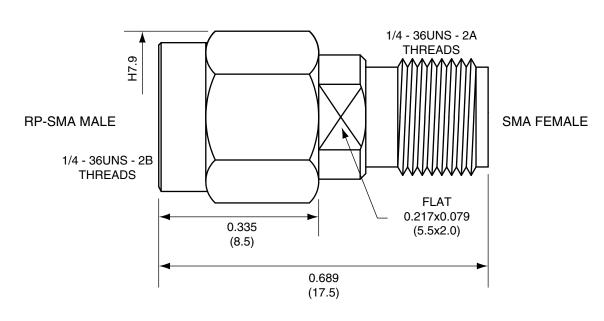

## SIDE VIEW

NOTES: (UNLESS OTHERWISE SPECIFIED)

- 1. ALL DIMENSIONS ARE IN INCHES [mm].
- 2. DIMENSIONS APPLY AFTER FINISHING.
- 3. MANUFACTURE TO BE COMPLIANT WITH EU ROHS DIRECTIVE.
- 4. SAFETY BREAK ALL SHARP CORNERS AND EDGES .02 MAXIMUM.

WARNING: THIS DRAWING CONTAINS PROPRIETARY INFORMATION 159 ORT LANE THAT IS THE SOLE PROPERTY OF LINX TECHNOLOGIES, AND SHALL BE **MERLIN, OR 97532** TREATED AS SUCH. NO DISCLOSURE OR REPRODUCTION OF THIS DOCUMENT IS PERMITTED, IN WHOLE OR IN PART, WITHOUT THE TITLE: **EXPRESS WRITTEN PERMISSION OF LINX TECHNOLOGIES OR ITS** DESIGNATED AGENTS. RP-SMA MALE TO SMA FEMALE ADAPTOR MATERIAL: TOLERANCES: PROJECTION: .020 [0.50]-.200 [5.00]= ±.008 [0.20] .200 [5.00]-1.200 [30.00]= ±.016 [0.40] 4.75 [120.0]-4.75 [120.0]=±.024 [0.60] ANGLES: ±1° SIZE ANGLES: ±1° ANGLES: ±1 REV ADP-RPSM-SMAF В FINISH: DRAWN: B.MURPHY DT: 11-JUL-12 **ENGR: S.HOGAN** DT: 11-JUL-12 SCALE: 2:1 DO NOT SCALE DRAWING SHEET 1 OF 1