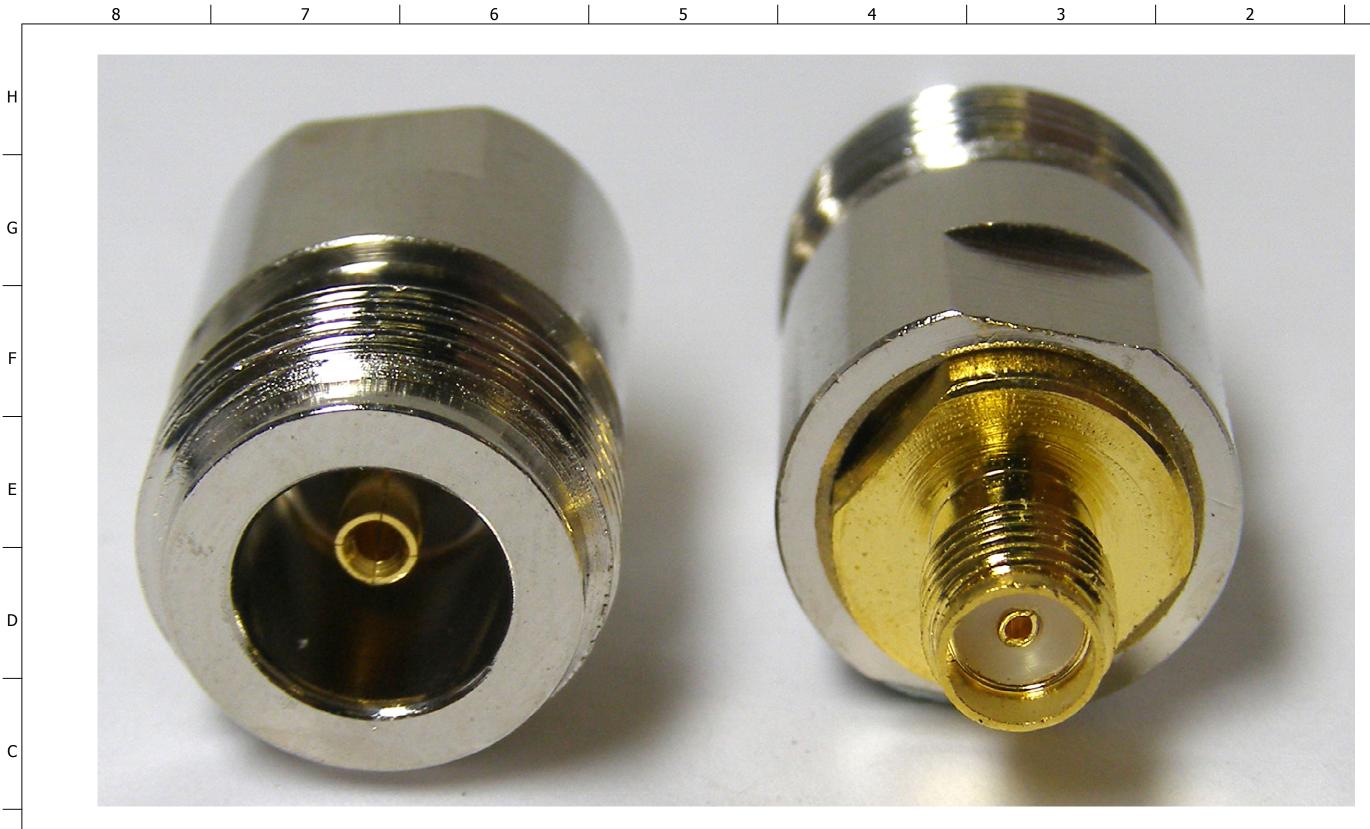

## RF Adapter SMA(female) to N(female)

|           |             | DRAWN BY     | DATE  |          | REVISED |  | PAGE     |   |
|-----------|-------------|--------------|-------|----------|---------|--|----------|---|
| F.VSD     |             | John Fairall |       |          |         |  | 1 of 1   |   |
| REVISIONS |             |              |       |          |         |  |          |   |
| /         |             | DESCRIPTION  | PTION |          | DATE    |  | APPROVED |   |
|           | First Issue |              |       | 30/05/12 |         |  |          |   |
|           |             |              |       |          |         |  |          |   |
|           |             |              |       |          |         |  |          | A |
|           |             |              |       |          |         |  |          |   |
|           |             |              |       |          |         |  |          |   |
|           |             |              |       |          |         |  |          |   |
|           |             | 2            |       |          | 1       |  |          |   |

All Dimensions in mm

4

5

8

1. Impedance 50ohm

7

6

DESCRIPTION