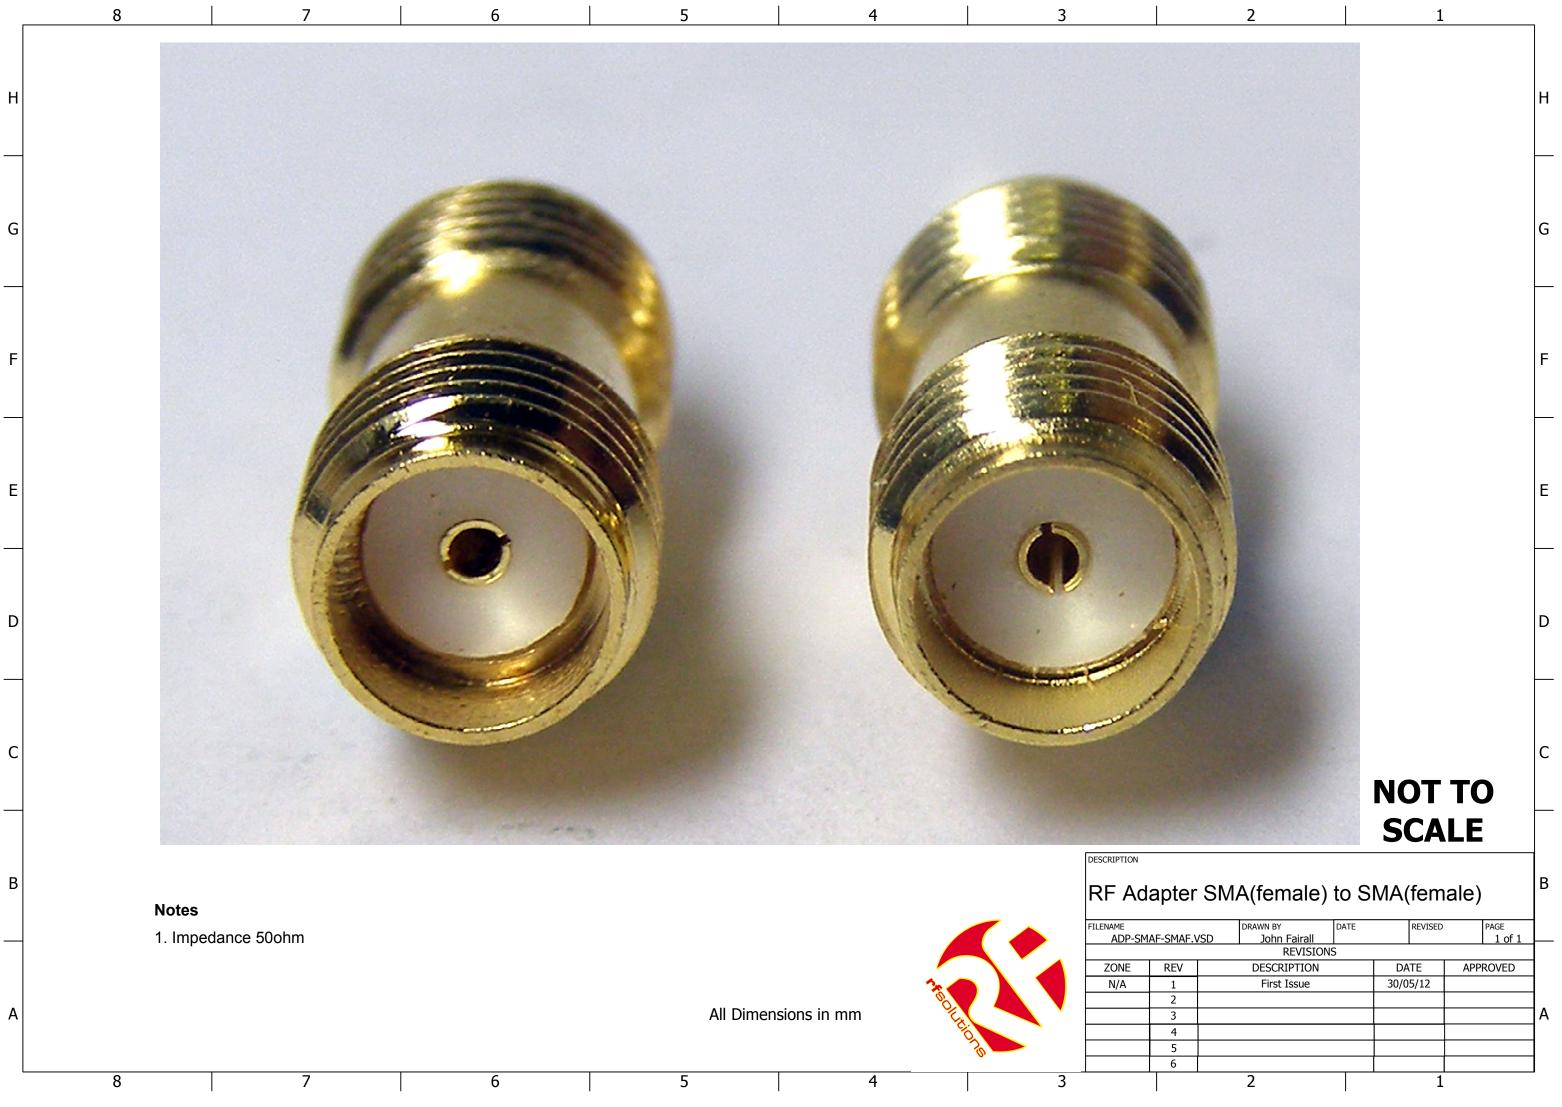

|           |             | DRAWN BY     | DATE |          | REVISED |     | PAGE     |   |
|-----------|-------------|--------------|------|----------|---------|-----|----------|---|
| AF.VS     | D           | John Fairall |      |          |         |     | 1 of 1   |   |
| REVISIONS |             |              |      |          |         |     |          |   |
| /         | DESCRIPTION |              |      | DATE     |         | APP | APPROVED |   |
|           | First Issue |              |      | 30/05/12 |         |     |          |   |
|           |             |              |      |          |         |     |          |   |
|           |             |              |      |          |         |     |          | А |
|           |             |              |      |          |         |     |          |   |
|           |             |              |      |          |         |     |          |   |
|           |             |              |      |          |         |     |          |   |
|           |             | 2            |      |          | 1       |     |          |   |