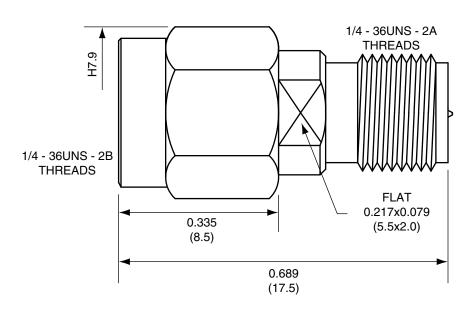

## SIDE VIEW

NOTES: (UNLESS OTHERWISE SPECIFIED)

- 1. ALL DIMENSIONS ARE IN INCHES [mm].
- 2. DIMENSIONS APPLY AFTER FINISHING.
- 3. MANUFACTURE TO BE COMPLIANT WITH EU ROHS DIRECTIVE.
- 4. SAFETY BREAK ALL SHARP CORNERS AND EDGES .02 MAXIMUM.

WARNING: THIS DRAWING CONTAINS PROPRIETARY INFORMATION 159 ORT LANE THAT IS THE SOLE PROPERTY OF LINX TECHNOLOGIES, AND SHALL BE **MERLIN, OR 97532** TREATED AS SUCH. NO DISCLOSURE OR REPRODUCTION OF THIS DOCUMENT IS PERMITTED, IN WHOLE OR IN PART, WITHOUT THE TITLE: **EXPRESS WRITTEN PERMISSION OF LINX TECHNOLOGIES OR ITS** DESIGNATED AGENTS. SMA MALE TO RP-SMA FEMALE ADAPTOR MATERIAL: TOLERANCES: PROJECTION: .020 [0.50]-.200 [5.00]= ±.008 [0.20] .200 [5.00]-1.200 [30.00]= ±.016 [0.40] 4.75 [120.0]-4.75 [120.0]=±.024 [0.60] ANGLES: ±1° SIZE DWG. NO. REV ADP-SMAM-RPSF В FINISH: DRAWN: B.MURPHY DT: 11-JUL-12 **ENGR: S.HOGAN** DT: 11-JUL-12 SCALE: 2:1 DO NOT SCALE DRAWING SHEET 1 OF 1