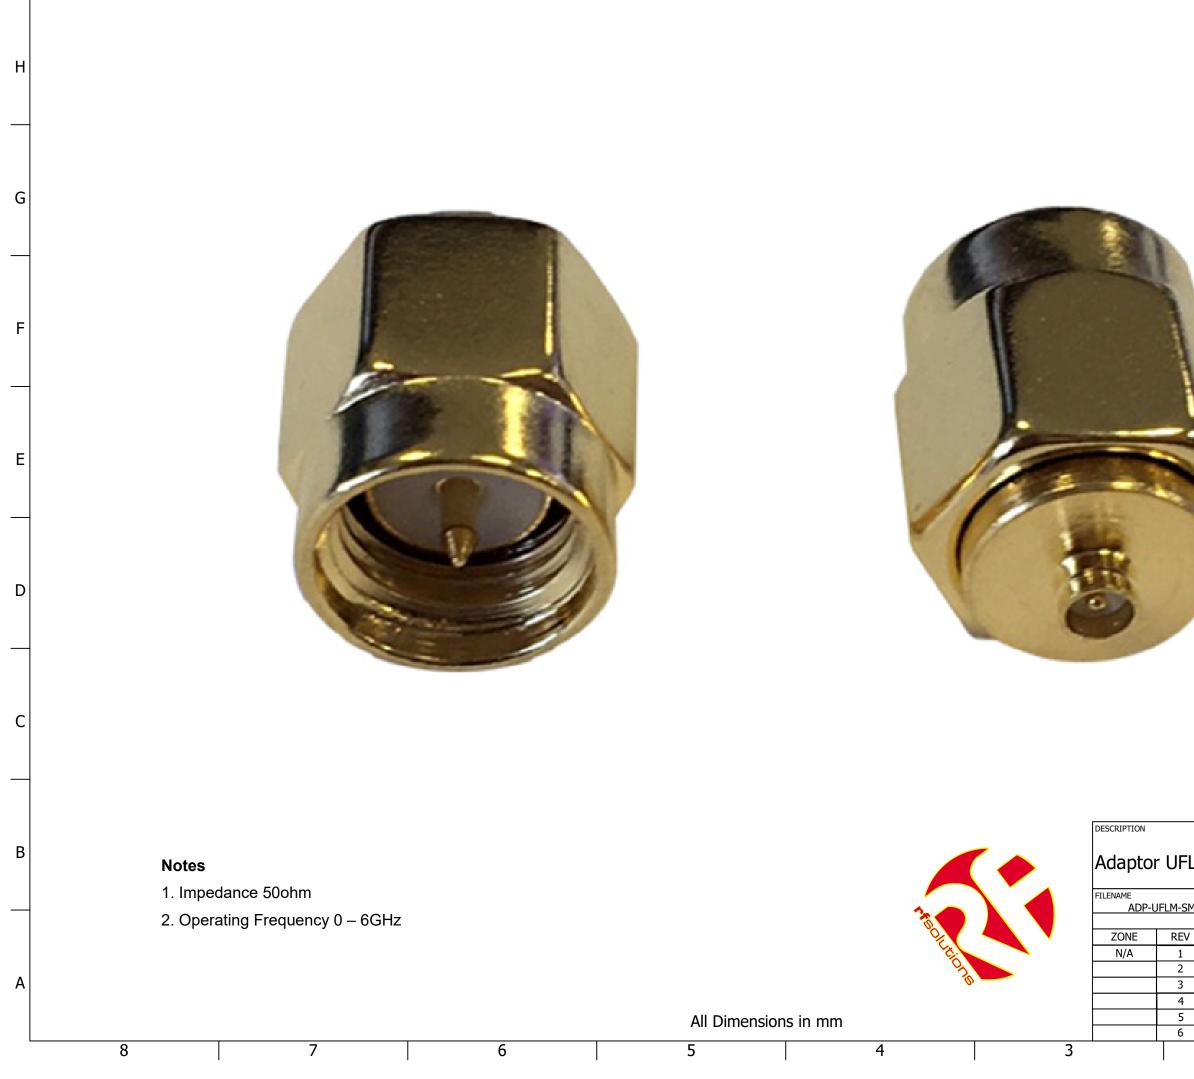

## Adaptor UFL (male) to SMA (male)

|           | DRAWN BY             | DATE |          | REVISED |     | PAGE     |   |
|-----------|----------------------|------|----------|---------|-----|----------|---|
| MAI       | M Freddie Broad      |      |          |         |     | 1 of 1   |   |
| REVISIONS |                      |      |          |         |     |          |   |
| /         | DESCRIPTION          |      | DATE A   |         | APP | APPROVED |   |
|           | First Issue          |      | 16/03/15 |         |     |          |   |
|           | Added Operating Freq |      | 7/4/16   |         |     |          |   |
|           |                      |      |          |         |     |          | A |
|           |                      |      |          |         |     |          |   |
|           |                      |      |          |         |     |          |   |
|           |                      |      |          |         |     |          |   |
|           | 2                    |      |          | 1       |     |          |   |