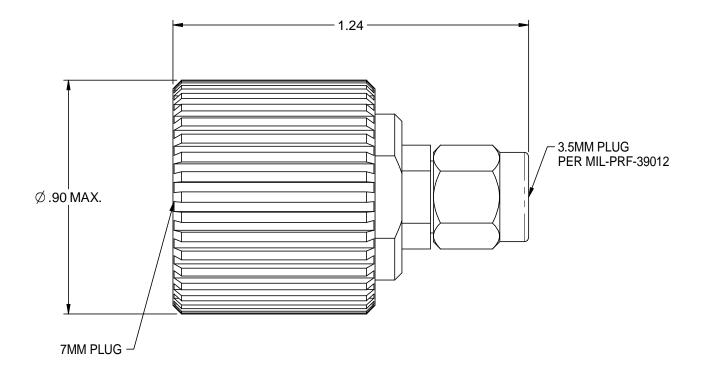

NOTES: UNLESS OTHERWISE SPECIFIED.

- 1. MATERIALS & FINISH:
- 1.1 COUPLING NUTS, OUTER 7MM HOUSINGS & 3.5MM HOUSING: PASSIVATED STAINLESS STEEL.
- 1.2 INNER 7MM HOUSING & CENTER CONTACT: GOLD PLATED BERYLLIUM COPPER.
- 1.3 SUPPORT BEADS: NORYL
- 1.4 RETAINING RING: UNPLATED BERYLLIUM COPPER
- 1.5 GASKET: SILICONE RUBBER.
- 2. ELECTRICAL SPECIFICATION:
- 2.1 FREQUENCY RANGE: DC TO 18.0 GHz
- 2.2 VSWR (MAXIMUM) 1.025 + 0.0025f(GHz)

| cinch                                                                                                                                                                                                                                                                                                                                                                                                                                                                                                                                                                                                                                                                                                                                                                                                                                                                                                                                                                                                                                                                                                                                                                                                                                                                                                                                                                                                                                                                                                                                                                                                                                                                                                                                                                                                                                                                                                                                                                                                                                                                                                                          | 3RD ANGLE PROJECTION                                       | MIDWEST MICROWAY                        | Έ                |  |
|--------------------------------------------------------------------------------------------------------------------------------------------------------------------------------------------------------------------------------------------------------------------------------------------------------------------------------------------------------------------------------------------------------------------------------------------------------------------------------------------------------------------------------------------------------------------------------------------------------------------------------------------------------------------------------------------------------------------------------------------------------------------------------------------------------------------------------------------------------------------------------------------------------------------------------------------------------------------------------------------------------------------------------------------------------------------------------------------------------------------------------------------------------------------------------------------------------------------------------------------------------------------------------------------------------------------------------------------------------------------------------------------------------------------------------------------------------------------------------------------------------------------------------------------------------------------------------------------------------------------------------------------------------------------------------------------------------------------------------------------------------------------------------------------------------------------------------------------------------------------------------------------------------------------------------------------------------------------------------------------------------------------------------------------------------------------------------------------------------------------------------|------------------------------------------------------------|-----------------------------------------|------------------|--|
| The PROPRIETARY Document is properly of Crind Connectivity Solutions. It is confidential in nature, non-transferacies, and understanding that it is not traced or copied without permanent of the confidential in the contract of copied without in the confidential in the contract of copied without in the contract of co | RoHS2 2011/65/EU                                           | Fitte: ADAPTER - 7MM PLUG TO 3.5MM PLUG |                  |  |
|                                                                                                                                                                                                                                                                                                                                                                                                                                                                                                                                                                                                                                                                                                                                                                                                                                                                                                                                                                                                                                                                                                                                                                                                                                                                                                                                                                                                                                                                                                                                                                                                                                                                                                                                                                                                                                                                                                                                                                                                                                                                                                                                | UNLESS OTHERWISE SPECIFIED UNITS: INCH .XX ±.02 .XXX ±.005 | Model No.<br>ADT-2701-7M-3MM-02-01      | 701-7M-3MM-02-01 |  |
|                                                                                                                                                                                                                                                                                                                                                                                                                                                                                                                                                                                                                                                                                                                                                                                                                                                                                                                                                                                                                                                                                                                                                                                                                                                                                                                                                                                                                                                                                                                                                                                                                                                                                                                                                                                                                                                                                                                                                                                                                                                                                                                                | ANGLES ±2°                                                 | A DRAWING Date: 10/20/2014 Sheet 1 o    | f 1              |  |