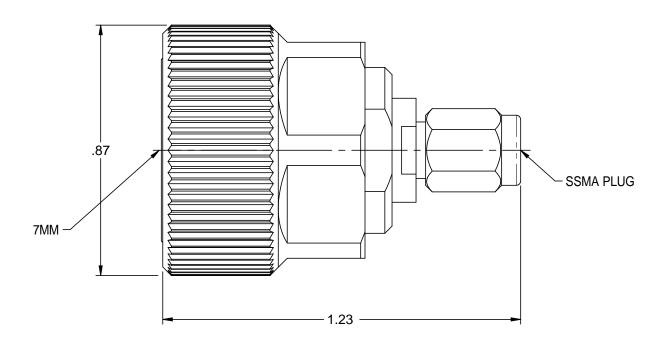

SSMA INTERFACE PER MIL-STD-348, FIG 319-1

NOTES: UNLESS OTHERWISE SPECIFIED.

1. MATERIALS:

1.1 HOUSING: STAINLESS STEEL PASSIVATED.1.2 CENTER CONTACT: GOLD BERYLLIUM COPPER

1.3 DIELECTRIC: PTFE (TEFLON)

2. ELECTRICAL SPECIFICATIONS:

2.1 FREQUENCY RANGE: DC TO 18.0 GHz

2.2 VSWR (MAX): 1.09:1 2.3 IMPEDANCE: 50 OHMS

3. 7MM NUT: ELECTROPOLISH (BRIGHT FINISH)

| EMERSON.                                                                                                                                                                                                                                                         | 3RD ANGLE PROJECTION                                       | <b>Midwest Microwave</b>                             |
|------------------------------------------------------------------------------------------------------------------------------------------------------------------------------------------------------------------------------------------------------------------|------------------------------------------------------------|------------------------------------------------------|
| Network Power Connectivity Solutions                                                                                                                                                                                                                             | RoHS 2002/95/EC                                            | Title: 7MM ADAPTER                                   |
| This PROPRIETARY Document is properly of Emerson Network Power Connectivity Solutions. It is confidential in nature, non-transferable, and issued with the clear understanding that it is not traced or copied without permission and is returnable upon demand. | UNLESS OTHERWISE SPECIFIED UNITS: INCH .XX ±.02 .XXX ±.005 | Model No. ADT-2703-7M-SSM-02                         |
| INTERPRET DRAWING IN<br>ACCORDANCE WITH ASME<br>Y14.5-2009.                                                                                                                                                                                                      | ANGLES ±2°                                                 | A DO NOT SCALE Date: A DRAWING 4/1/2013 Sheet 1 of 1 |