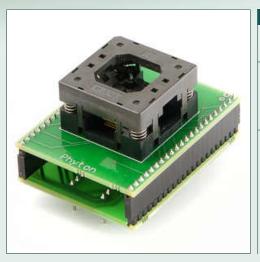

# AE-QFN28U2

## » DIP28/QFN28 universal adapter

| Adapter price | Purchase |
|---------------|----------|
|               |          |
|               |          |

#### **Description:**

DIP28/QFN28 universal adapter. Device package dimensions: 5.0 x 5.0 mm, 0.5 mm pitch.