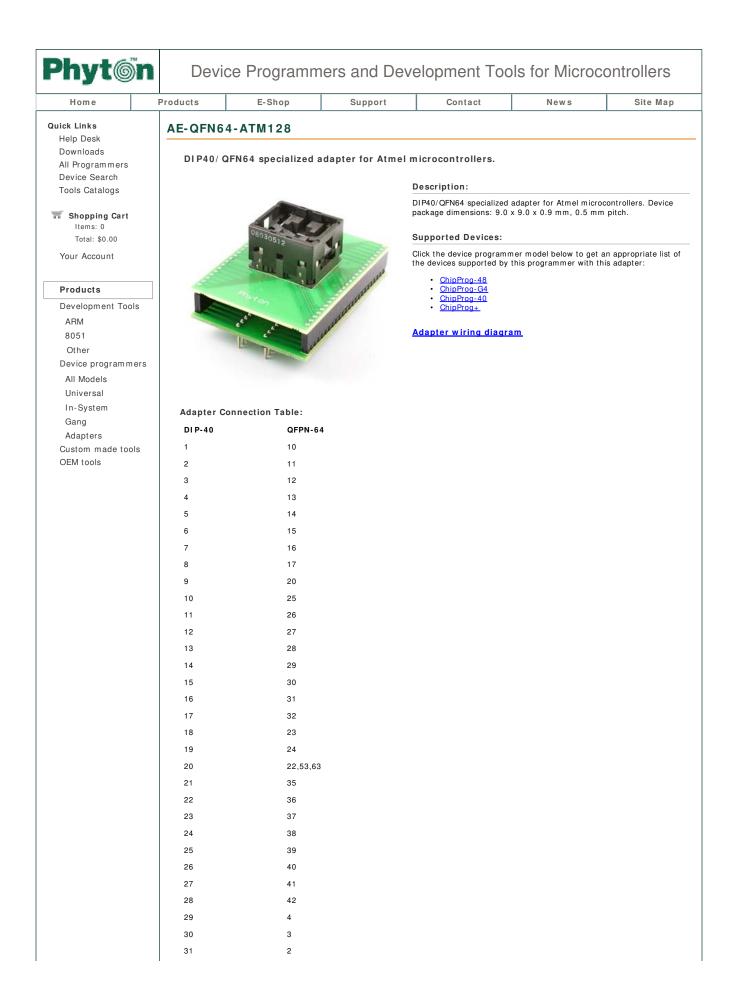

|                                    | -  |          |                                                                                      |
|------------------------------------|----|----------|--------------------------------------------------------------------------------------|
|                                    | 32 | 44       |                                                                                      |
|                                    | 33 | 45       |                                                                                      |
|                                    | 34 | 46       |                                                                                      |
|                                    | 35 | 47       |                                                                                      |
|                                    | 36 | 48       |                                                                                      |
|                                    | 37 | 49       |                                                                                      |
|                                    | 38 | 50       |                                                                                      |
|                                    | 39 | 51       |                                                                                      |
|                                    | 40 | 21,52,64 |                                                                                      |
|                                    |    |          |                                                                                      |
|                                    |    |          |                                                                                      |
| Copyright © 2007-2010 Phyton, Inc. |    |          | Phone: 718-259-3191 • E-mails: info@phyton.com, sales@phyton.com, support@phyton.com |