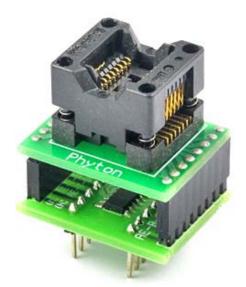

## AE-SC8/16UM

DIP16/SOIC16 universal adapter. Device package dimensions: body width 208 mil (5.3 mm), 1.27 mm pitch.

Click the programmer model below to get an appropriate list of the devices supported by the adapter:

• ChipProg+

• ChipProg-40

• ChipProg-48, ChipProg-G4

**Adapter analogues supplied by third-party vendors:** Logical Systems: PA16SO1-2006-3