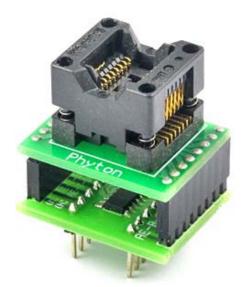

Page 1 of 1 AE-SC8/16UN

## AE-SC8/16UN

DIP16/SOIC16 universal adapter. Device package dimensions: body width 150 mil (3.9 mm), 1.27 mm pitch.

Click the programmer model below to get an appropriate list of the devices supported by the adapter:

• ChipProg+

• ChipProg-40

• ChipProg-48, ChipProg-G4

**Adapter analogues supplied by third-party vendors:** Logical Systems: PA16S01-03-03