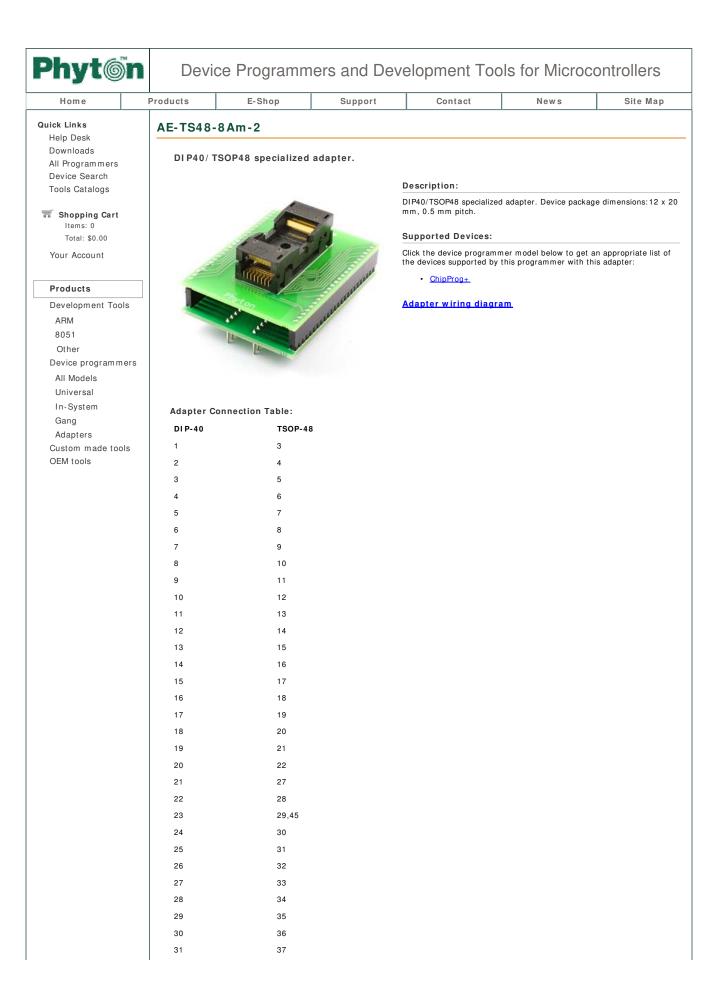

| <br> |    |  |
|------|----|--|
| 32   | 38 |  |
| 33   | 39 |  |
| 34   | 40 |  |
| 35   | 41 |  |
| 36   | 42 |  |
| 37   | 43 |  |
| 38   | 44 |  |
| 39   | 2  |  |
| 40   | 46 |  |
|      |    |  |
|      |    |  |