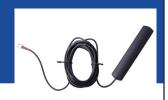

# **GSM I-Bar Adhesive Antenna**

### AEACCA115021-S850

#### **FEATURES**

- Adhesive mount
- Gain of 2dBi
- VSWR of 2.0
- Low profile 5.8mm
- Multiband 824-960MHz and 1710MHz-2170MHz
- Blade type GSM antenna covering GSM-850, GSM-900, DCS-1800, PCS-1900 bands
- Fakra connector