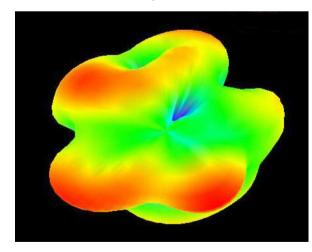

## **RADIATION PATTERNS**

**XZ** Plane

**YZ** Plane

**824 MHz** 

1710 MHz

2170 MHz

| Frequency (MHz) | 824   | 1710  | 2170 |
|-----------------|-------|-------|------|
| Peak Gain (dBi) | -1.01 | -0.50 | 0.41 |
| Efficiency (%)  | 60    | 57    | 57   |