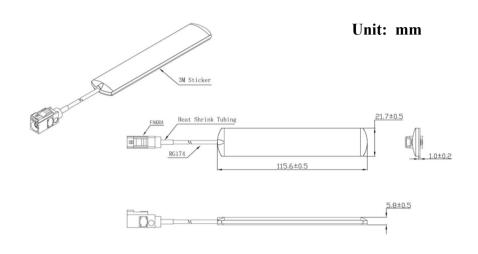

### **DIMENSIONS:**

| Parameters      | Description        |  |  |
|-----------------|--------------------|--|--|
| Cable Length    | 3.00 m             |  |  |
| RF Cable        | RG174              |  |  |
| RF Connector    | FAKRA/SMA or other |  |  |
| Radome Material | ABS                |  |  |
| Mounting Type   | Adhesive           |  |  |