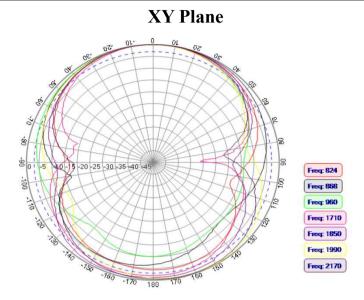

### **RETURN - LOSS CHARACTERSTICS**

### S11 Return-Loss

5101 Hidden Creek Ln Spicewood TX 78669 Phone: 512-371-6159 | Fax: 512-351-8858 For terms and conditions of sales, please visit: www.abracon.com **REVISED: 03.19.2018** 

ABRACON IS ISO9001-2008 CERTIFIED

## **RADIATION PATTERNS**

**XZ** Plane

**YZ** Plane

**824 MHz** 

1710 MHz

2170 MHz

| Frequency (MHz) | 824   | 1710  | 2170 |
|-----------------|-------|-------|------|
| Peak Gain (dBi) | -1.01 | -0.50 | 0.41 |
| Efficiency (%)  | 60    | 57    | 57   |