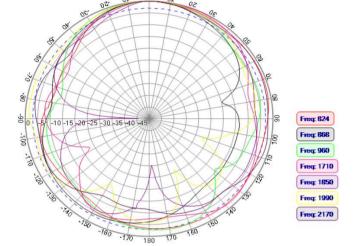

### **RETURN - LOSS CHARACTERSTICS**

### S11 Return-Loss

5101 Hidden Creek Ln Spicewood TX 78669 Phone: 512-371-6159 | Fax: 512-351-8858 For terms and conditions of sales, please visit: www.abracon.com **REVISED: 03.19.2018** 

ABRACON IS ISO9001-2008 CERTIFIED

## **RADIATION PATTERNS**

**XZ** Plane

**YZ** Plane

**824 MHz** 

1710 MHz

2170 MHz

| Frequency (MHz) | 824   | 1710  | 2170 |
|-----------------|-------|-------|------|
| Peak Gain (dBi) | -1.01 | -0.50 | 0.41 |
| Efficiency (%)  | 60    | 57    | 57   |