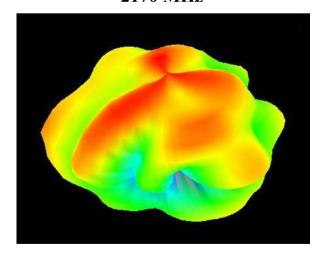

## **RADIATION PATTERNS**

**XZ** Plane

**YZ** Plane

**824 MHz** 

1710 MHz

2170 MHz

| Frequency (MHz) | 824   | 1710  | 2170 |
|-----------------|-------|-------|------|
| Peak Gain (dBi) | -1.01 | -0.50 | 0.41 |
| Efficiency (%)  | 60    | 57    | 57   |