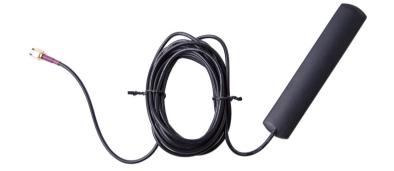

# **GSM I-Bar Adhesive Antenna**

### AEACCA115021-S850

#### **FEATURES**

- Adhesive mount
- Gain of 2dBi
- VSWR of 2.0
- Low profile 5.8mm
- Multiband 824-960MHz and 1710MHz-2170MHz
- Blade type GSM antenna covering GSM-850, GSM-900, DCS-1800, PCS-1900 bands
- Fakra connector

### **DIMENSIONS:**

| Parameters      | Description        |  |  |
|-----------------|--------------------|--|--|
| Cable Length    | 3.00 m             |  |  |
| RF Cable        | RG174              |  |  |
| RF Connector    | FAKRA/SMA or other |  |  |
| Radome Material | ABS                |  |  |
| Mounting Type   | Adhesive           |  |  |