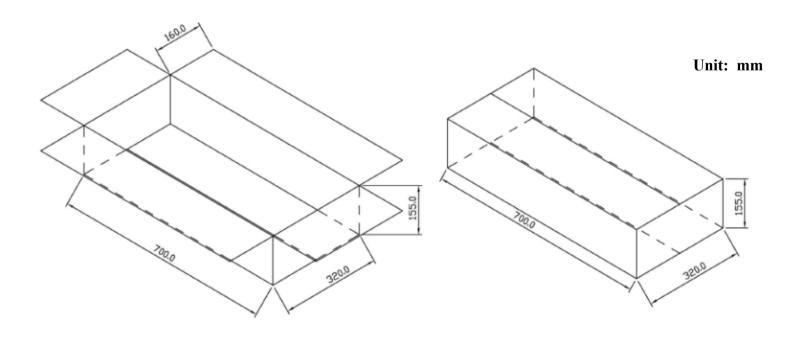

### **PACKAGING:**

Each 700 x 320 x 155 mm size carton includes 250 pcs antenna, 13kgs/carton.

5101 Hidden Creek Ln Spicewood TX 78669 Phone: 512-371-6159 | Fax: 512-351-8858 For terms and conditions of sales, please visit: www.abracon.com **REVISED: 03.19.2018** 