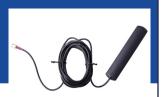

# **GSM I-Bar Adhesive Antenna**

### AEACCA115021-S850

#### **FEATURES**

- Adhesive mount
- Gain of 2dBi
- VSWR of 2.0
- Low profile 5.8mm
- Multiband 824-960MHz and 1710MHz-2170MHz
- Blade type GSM antenna covering GSM-850, GSM-900, DCS-1800, PCS-1900 bands
- Fakra connector