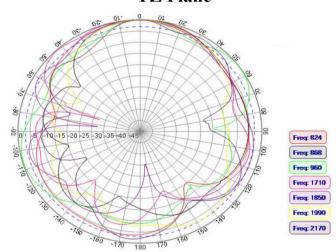

### **RETURN - LOSS CHARACTERSTICS**

### S11 Return-Loss

5101 Hidden Creek Ln Spicewood TX 78669 Phone: 512-371-6159 | Fax: 512-351-8858 For terms and conditions of sales, please visit: www.abracon.com **REVISED: 03.19.2018** 

ABRACON IS ISO9001-2008 CERTIFIED

## **RADIATION PATTERNS**

**XZ** Plane

**YZ** Plane

**824 MHz** 

1710 MHz

2170 MHz

| Frequency (MHz) | 824   | 1710  | 2170 |
|-----------------|-------|-------|------|
| Peak Gain (dBi) | -1.01 | -0.50 | 0.41 |
| Efficiency (%)  | 60    | 57    | 57   |