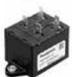

### **AEP(EP) Series Line Extension:** 200A High Capacity DC Cut-Off Relays

10A PC board type

10A TM type 20A TM type 80A type

200A typenew

300A type