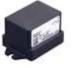

### **AEP(EP) Series Line Extension:** 200A High Capacity DC Cut-Off Relays

10A PC board type

10A TM type 20A TM type 80A type

200A typenew

300A type