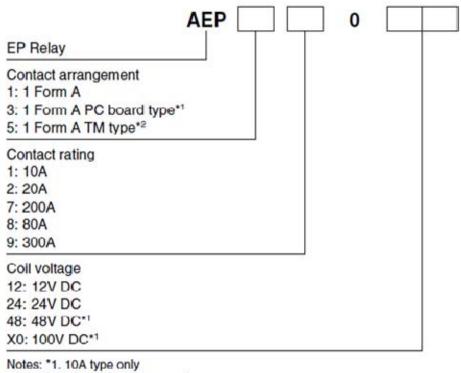

#### 4. Ordering Information:

\*2. 10A and 20A types only 10A, 20A and 80A types are UL/C-UL certified.

5. Technical Information: PDF Datasheet is attached.

Any questions, please contact your local Panasonic Sales representatives.