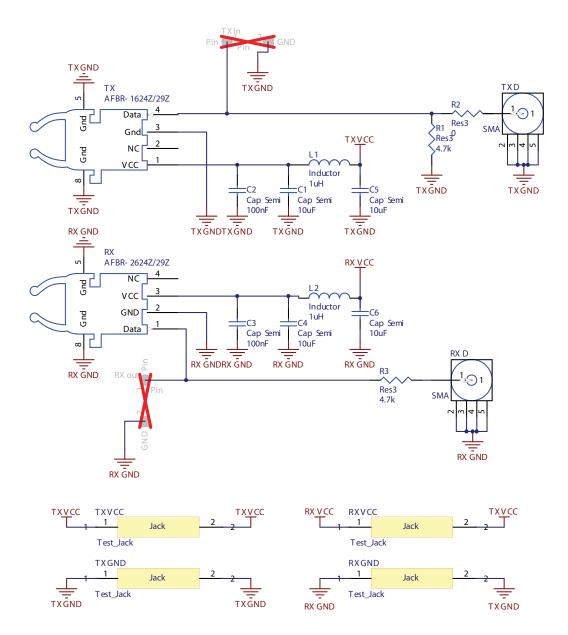

## **Evaluation Board**

The basic evaluation board that you receive from Avago incorporates passive components and SMA connectors for the TX input (TXD) and RX output (RXD port connection. This basic evaluation board allows you to connect waveform/pattern generators to the TXD with TTL input signal. Receiver's output signal can be monitored from RXD or RXout with oscilloscope using 500hm input setting. The logic of AFBR-1624Z/AFBR-2624Z (output high when input high) and AFBR-1629Z/AFBR-2529Z (output low when input high) is inverted.