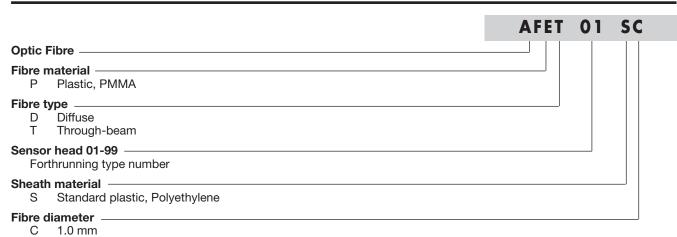

| 9 9 8                                         | AFET 01 SC   | 500                             | 1200                          | 8 11.5 9           | AFET 05 SC   |
| 400                        | 800  | 8 8                                           | AFET 02 SC   | 1500                            | 4000                          | 5.5 28.5 CI        | AFET 06 SC   |
| 600                        | 1200 | 13 11                                         | AFET 03 SC   | -                               | -                             | 8 14 8             | AFET 07 SC   |
| 40                         | 70   | 13.5 10 4 9 9 9 9 9 9 9 9 9 9 9 9 9 9 9 9 9 9 | AFED 04 SC   | 1) Distance at 2 m fibre length |                               |                    |              |

## **Ordering Key**