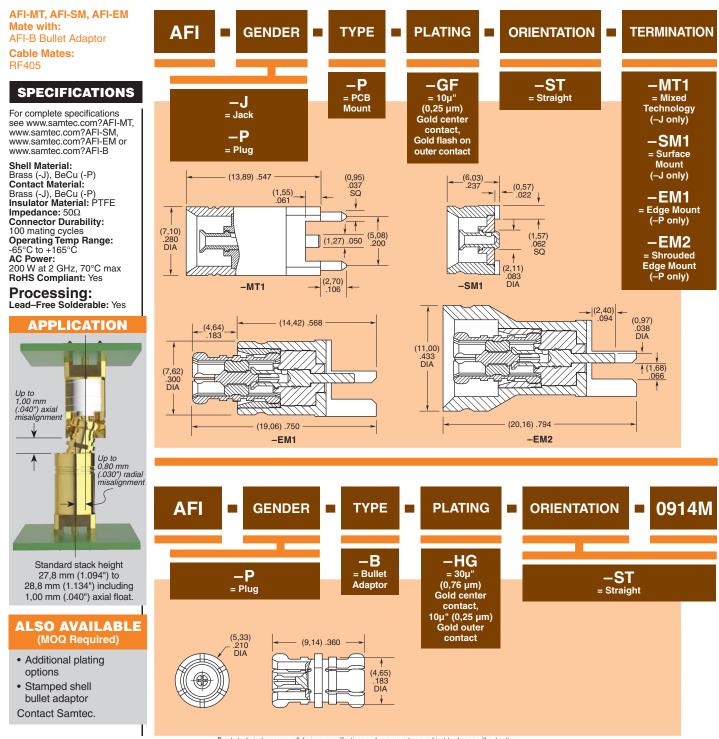

AFI-P-B-HG-ST-0914M

\$

AFI-J-P-GF-ST-SM1

**AFI SERIES** 

## 50 $\Omega$ afi floating jack & adaptor

Due to technical progress, all designs, specifications and components are subject to change without notice.