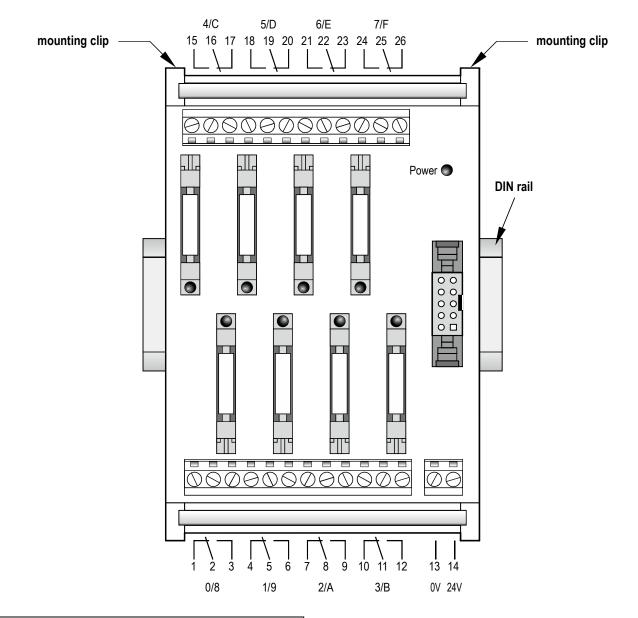

## Relay terminal with 8 relays (2A), with LED, changeover contact

**AFPRT8** 

| Technical data:    |                                                                  |
|--------------------|------------------------------------------------------------------|
| Supply voltage     | 24V DC +-10%                                                     |
| Current consuption | max. 120 mA                                                      |
|                    |                                                                  |
| Relay type         | Panasonic APE30124                                               |
| Switching current  | 2A bei 30V DC / 250V AC                                          |
| Electrical life    | Switch with 2A inductive 250.000<br>NC with 2A inductive 180.000 |
| Dimensions         | 83mm x 125mm x 63mm (B x H x T)                                  |
| Item number        | APFRT8                                                           |

**For Panasonic** 

FP0/R-SPS w. PNP

trans. outputs

- Mounting on DIN rail (35mm)
- 8 LEDs for relay status
- Relays changeable
- Power status LED
- usable with:

FP0, FP0R a. FP-Sigma with PNP transistor outputs

Suggested cable to FP0, FP0R and FP-Sigma: CABAFPCT10PINS (flat cable, 1m)