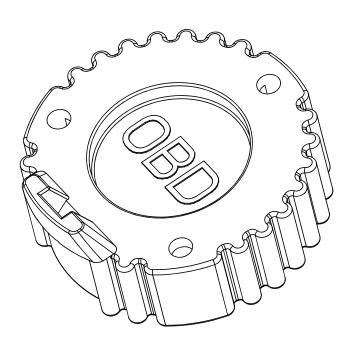

RECEPTACLE CAP,9 POSITION,OBD, AHD

AHDC-16-9-OBDBK

REV: A3 SH:

| NOTES: UNLESS OTHERWISE SPECIFIED  |
|------------------------------------|
| INOTES. UNLESS OTHERWISE SPECIFIED |

- 1. MATERIAL: THERMOPLASTIC; COLOR: BLACK
- 2. COMPATIBLE WITH ALL 9 POSITION AHD SERIES RECEPTACLES.
- 3. RoHS COMPLIANT.
- 4. ALL DIMENSIONS ARE FOR REFERENCE USE ONLY.