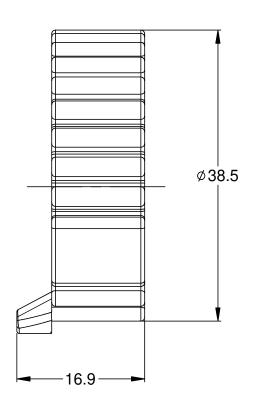

RECEPTACLE CAP,9 POSITION,OBD, AHD

AHDC-16-9-OBDBK

REV: A3 SH:

| NOTES: UNLESS OTHERWISE SPECIFIED  |
|------------------------------------|
| INOTES. UNLESS OTHERWISE SPECIFIED |

- 1. MATERIAL: THERMOPLASTIC; COLOR: BLACK
- 2. COMPATIBLE WITH ALL 9 POSITION AHD SERIES RECEPTACLES.
- 3. RoHS COMPLIANT.
- 4. ALL DIMENSIONS ARE FOR REFERENCE USE ONLY.