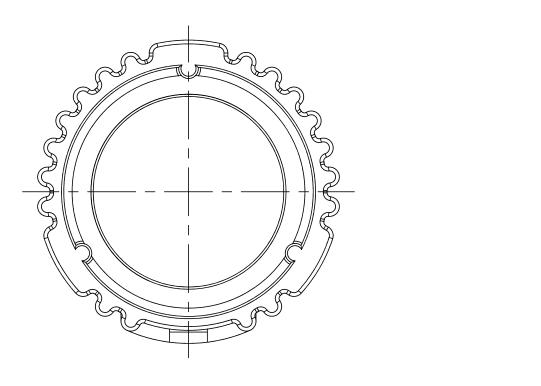

RECEPTACLE CAP,9 POSITION,OBD, AHD

AHDC-16-9-OBDBK

REV: A3 SH:

| NOTES: UNLESS OTHERWISE SPECIFIED  |
|------------------------------------|
| INOTES. UNLESS OTHERWISE SPECIFIED |

- 1. MATERIAL: THERMOPLASTIC; COLOR: BLACK
- 2. COMPATIBLE WITH ALL 9 POSITION AHD SERIES RECEPTACLES.
- 3. RoHS COMPLIANT.
- 4. ALL DIMENSIONS ARE FOR REFERENCE USE ONLY.