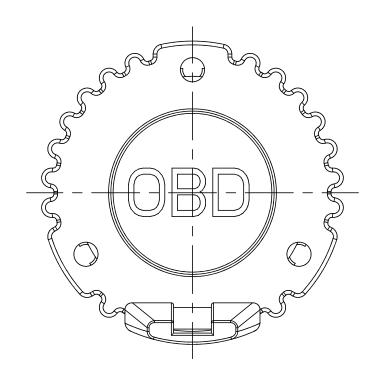

RECEPTACLE CAP,9 POSITION,OBD, AHD

AHDC-16-9-OBDBK

REV: A3 SH:

| NOTES: UNLESS OTHERWISE SPECIFIED  |
|------------------------------------|
| INOTES. UNLESS OTHERWISE SPECIFIED |

- 1. MATERIAL: THERMOPLASTIC; COLOR: BLACK
- 2. COMPATIBLE WITH ALL 9 POSITION AHD SERIES RECEPTACLES.
- 3. RoHS COMPLIANT.
- 4. ALL DIMENSIONS ARE FOR REFERENCE USE ONLY.