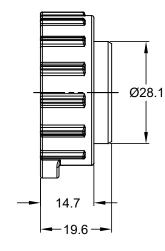

TITLE: PROTECTIVE CAP FOR RECEPTACLE, AHDP SERIES, SIZE 18 DWG NO: AHDC06-18

REV: 03 SH: 1 OF: 1

NOTES: UNLESS OTHERWISE SPECIFIED

1. MATERIAL: THERMOPLASTIC

2. COLORS: BLACK

3. RoHS COMPLIANT

4. COMPATIBLE WITH ALL SIZE 18 AHDP SERIES RECEPTACLE.

5. ALL DIMENSIONS ARE FOR REFERENCE USE ONLY.

|                                                                                                                                                                                                                                     | AHDC06-18   |                                                                                                                                                                                                                                                                                           |             |                                                                                          |         |                |  |  |
|-------------------------------------------------------------------------------------------------------------------------------------------------------------------------------------------------------------------------------------|-------------|-------------------------------------------------------------------------------------------------------------------------------------------------------------------------------------------------------------------------------------------------------------------------------------------|-------------|------------------------------------------------------------------------------------------|---------|----------------|--|--|
|                                                                                                                                                                                                                                     | PART NUMBER |                                                                                                                                                                                                                                                                                           | DESCRIPTION |                                                                                          |         | ITEM           |  |  |
| QUANTITY MATERIALS LIST                                                                                                                                                                                                             |             |                                                                                                                                                                                                                                                                                           |             |                                                                                          |         |                |  |  |
| UNLESS OTHERWISE SPECIFIED<br>1) All dimensions are in metric(mm).<br>2) Tolerances are as follows:<br>1 PL DEC ±0.30<br>2 PL DEC ±0.08<br>3) Note reference =<br>MATERIAL SPECIFICATIONS:<br>PROCESS SPECIFICATIONS:<br>NEXT ASSY: |             | SIGNATUR                                                                                                                                                                                                                                                                                  | ES DATE     | Amphopol                                                                                 |         | nol            |  |  |
|                                                                                                                                                                                                                                     |             | DRAWN: SULLEN.ZHA                                                                                                                                                                                                                                                                         | NG 21JUL1   | Amphenol                                                                                 |         |                |  |  |
|                                                                                                                                                                                                                                     |             | CHECKED: ORION.LI                                                                                                                                                                                                                                                                         | 21JUL1      | Sine Systems - www.amphenol-sine.com<br>44724 Morley Drive<br>Clinton Township, MI 48036 |         |                |  |  |
|                                                                                                                                                                                                                                     |             | ENGINEER:                                                                                                                                                                                                                                                                                 |             |                                                                                          |         |                |  |  |
|                                                                                                                                                                                                                                     |             | APPROVAL: TOMMY.XI                                                                                                                                                                                                                                                                        | E 21JUL1    |                                                                                          |         | 30             |  |  |
|                                                                                                                                                                                                                                     |             | CUSTOMER:                                                                                                                                                                                                                                                                                 |             | PRETECTIVE CAP FOR RECEPTACLE,                                                           |         |                |  |  |
|                                                                                                                                                                                                                                     |             | THIS DRAWING IS SUPPLIED FOR<br>INFORMATION ONLY. DESIGN FEATURES,<br>SPECIFICATIONS AND PERFORMANCE DATA<br>SHOWN HEREON ARE THE PROPERTY OF<br>THE AMPHENOL CORPORATION. NO RIGHTS<br>OF REPRODUCTION ARE IMPLIED. ALL<br>DIMENSIONS ARE SUBJECT TO NORMAL<br>MANUFACTURING VARIATIONS. |             | AHDP SERIES, SIZE 18                                                                     |         |                |  |  |
|                                                                                                                                                                                                                                     |             |                                                                                                                                                                                                                                                                                           |             |                                                                                          | AHDC06- | 18 REVISION 03 |  |  |
|                                                                                                                                                                                                                                     |             |                                                                                                                                                                                                                                                                                           |             |                                                                                          | s       | SHEET 1 OF 1   |  |  |