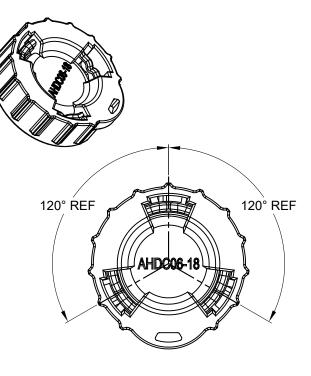

TITLE: PROTECTIVE CAP FOR RECEPTACLE, AHDP SERIES, SIZE 18 DWG NO: AHDC06-18

REV: 03 SH: 1 OF: 1

NOTES: UNLESS OTHERWISE SPECIFIED

1. MATERIAL: THERMOPLASTIC

2. COLORS: BLACK

3. RoHS COMPLIANT

4. COMPATIBLE WITH ALL SIZE 18 AHDP SERIES RECEPTACLE.

5. ALL DIMENSIONS ARE FOR REFERENCE USE ONLY.

|                                                                                                                                                                                                                                     | AHDC06-18   |                                                                                                                                                                                                                                                                                           |             |                                                                                          |         |                |  |  |
|-------------------------------------------------------------------------------------------------------------------------------------------------------------------------------------------------------------------------------------|-------------|-------------------------------------------------------------------------------------------------------------------------------------------------------------------------------------------------------------------------------------------------------------------------------------------|-------------|------------------------------------------------------------------------------------------|---------|----------------|--|--|
|                                                                                                                                                                                                                                     | PART NUMBER |                                                                                                                                                                                                                                                                                           | DESCRIPTION |                                                                                          |         | ITEM           |  |  |
| QUANTITY MATERIALS LIST                                                                                                                                                                                                             |             |                                                                                                                                                                                                                                                                                           |             |                                                                                          |         |                |  |  |
| UNLESS OTHERWISE SPECIFIED<br>1) All dimensions are in metric(mm).<br>2) Tolerances are as follows:<br>1 PL DEC ±0.30<br>2 PL DEC ±0.08<br>3) Note reference =<br>MATERIAL SPECIFICATIONS:<br>PROCESS SPECIFICATIONS:<br>NEXT ASSY: |             | SIGNATUR                                                                                                                                                                                                                                                                                  | ES DATE     | Amphopol                                                                                 |         | nol            |  |  |
|                                                                                                                                                                                                                                     |             | DRAWN: SULLEN.ZHA                                                                                                                                                                                                                                                                         | NG 21JUL1   | Amphenol                                                                                 |         |                |  |  |
|                                                                                                                                                                                                                                     |             | CHECKED: ORION.LI                                                                                                                                                                                                                                                                         | 21JUL1      | Sine Systems - www.amphenol-sine.com<br>44724 Morley Drive<br>Clinton Township, MI 48036 |         |                |  |  |
|                                                                                                                                                                                                                                     |             | ENGINEER:                                                                                                                                                                                                                                                                                 |             |                                                                                          |         |                |  |  |
|                                                                                                                                                                                                                                     |             | APPROVAL: TOMMY.XI                                                                                                                                                                                                                                                                        | E 21JUL1    |                                                                                          |         | 30             |  |  |
|                                                                                                                                                                                                                                     |             | CUSTOMER:                                                                                                                                                                                                                                                                                 |             | PRETECTIVE CAP FOR RECEPTACLE,                                                           |         |                |  |  |
|                                                                                                                                                                                                                                     |             | THIS DRAWING IS SUPPLIED FOR<br>INFORMATION ONLY. DESIGN FEATURES,<br>SPECIFICATIONS AND PERFORMANCE DATA<br>SHOWN HEREON ARE THE PROPERTY OF<br>THE AMPHENOL CORPORATION. NO RIGHTS<br>OF REPRODUCTION ARE IMPLIED. ALL<br>DIMENSIONS ARE SUBJECT TO NORMAL<br>MANUFACTURING VARIATIONS. |             | AHDP SERIES, SIZE 18                                                                     |         |                |  |  |
|                                                                                                                                                                                                                                     |             |                                                                                                                                                                                                                                                                                           |             |                                                                                          | AHDC06- | 18 REVISION 03 |  |  |
|                                                                                                                                                                                                                                     |             |                                                                                                                                                                                                                                                                                           |             |                                                                                          | s       | SHEET 1 OF 1   |  |  |