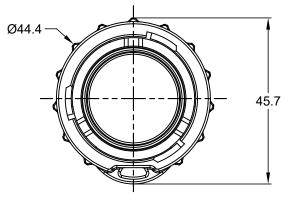

TITLE: PROTECTIVE CAP FOR RECEPTACLE, AHDP SERIES, SIZE 18 DWG NO: AHDC06-18

REV: 03 SH: 1 OF: 1

NOTES: UNLESS OTHERWISE SPECIFIED

1. MATERIAL: THERMOPLASTIC

2. COLORS: BLACK

3. RoHS COMPLIANT

4. COMPATIBLE WITH ALL SIZE 18 AHDP SERIES RECEPTACLE.

5. ALL DIMENSIONS ARE FOR REFERENCE USE ONLY.

|                                                                                                                                                                                                                                     | AHDC06-18   |                                                                                                                                                                                                                                                                                           |             |                                                                                          |         |                |  |  |
|-------------------------------------------------------------------------------------------------------------------------------------------------------------------------------------------------------------------------------------|-------------|-------------------------------------------------------------------------------------------------------------------------------------------------------------------------------------------------------------------------------------------------------------------------------------------|-------------|------------------------------------------------------------------------------------------|---------|----------------|--|--|
|                                                                                                                                                                                                                                     | PART NUMBER |                                                                                                                                                                                                                                                                                           | DESCRIPTION |                                                                                          |         | ITEM           |  |  |
| QUANTITY MATERIALS LIST                                                                                                                                                                                                             |             |                                                                                                                                                                                                                                                                                           |             |                                                                                          |         |                |  |  |
| UNLESS OTHERWISE SPECIFIED<br>1) All dimensions are in metric(mm).<br>2) Tolerances are as follows:<br>1 PL DEC ±0.30<br>2 PL DEC ±0.08<br>3) Note reference =<br>MATERIAL SPECIFICATIONS:<br>PROCESS SPECIFICATIONS:<br>NEXT ASSY: |             | SIGNATUR                                                                                                                                                                                                                                                                                  | ES DATE     | Amphopol                                                                                 |         | nol            |  |  |
|                                                                                                                                                                                                                                     |             | DRAWN: SULLEN.ZHA                                                                                                                                                                                                                                                                         | NG 21JUL1   | Amphenol                                                                                 |         |                |  |  |
|                                                                                                                                                                                                                                     |             | CHECKED: ORION.LI                                                                                                                                                                                                                                                                         | 21JUL1      | Sine Systems - www.amphenol-sine.com<br>44724 Morley Drive<br>Clinton Township, MI 48036 |         |                |  |  |
|                                                                                                                                                                                                                                     |             | ENGINEER:                                                                                                                                                                                                                                                                                 |             |                                                                                          |         |                |  |  |
|                                                                                                                                                                                                                                     |             | APPROVAL: TOMMY.XI                                                                                                                                                                                                                                                                        | E 21JUL1    |                                                                                          |         | 30             |  |  |
|                                                                                                                                                                                                                                     |             | CUSTOMER:                                                                                                                                                                                                                                                                                 |             | PRETECTIVE CAP FOR RECEPTACLE,                                                           |         |                |  |  |
|                                                                                                                                                                                                                                     |             | THIS DRAWING IS SUPPLIED FOR<br>INFORMATION ONLY. DESIGN FEATURES,<br>SPECIFICATIONS AND PERFORMANCE DATA<br>SHOWN HEREON ARE THE PROPERTY OF<br>THE AMPHENOL CORPORATION. NO RIGHTS<br>OF REPRODUCTION ARE IMPLIED. ALL<br>DIMENSIONS ARE SUBJECT TO NORMAL<br>MANUFACTURING VARIATIONS. |             | AHDP SERIES, SIZE 18                                                                     |         |                |  |  |
|                                                                                                                                                                                                                                     |             |                                                                                                                                                                                                                                                                                           |             |                                                                                          | AHDC06- | 18 REVISION 03 |  |  |
|                                                                                                                                                                                                                                     |             |                                                                                                                                                                                                                                                                                           |             |                                                                                          | s       | SHEET 1 OF 1   |  |  |