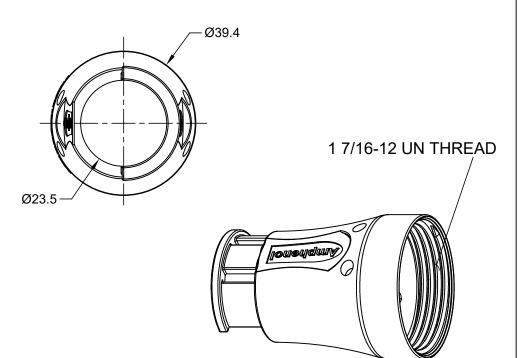

| TITLE: | BACKSEHLL, AHDP SERIES, SIZE 18,WTA | DWG NO:     | AUDDRS 19 001  | REV: A 1 | SH: <b>1</b> | OF: 1 |
|--------|-------------------------------------|-------------|----------------|----------|--------------|-------|
|        | DAUNDERLL, ARDP DERIED, DIZE 10,WTA | 1 5.1.0.10. | AUDLP29-19-001 | I        | l •          | 1     |

NOTES: UNLESS OTHERWISE SPECIFIED

1. MATERIAL: THERMOPLASTIC

2. COLORS: BLACK

3. RoHS COMPLIANT

4. USE WITH AHDP SERIES WTA MODIFICATION

5. ALL DIMENSIONS ARE FOR REFERENCE USE ONLY.

|                                  | AHDPE                                                                                                         | 3S-18-001                                                                                                                                                                              |                                                                 |             |                                      |                                     |           |          |  |  |  |  |
|----------------------------------|---------------------------------------------------------------------------------------------------------------|----------------------------------------------------------------------------------------------------------------------------------------------------------------------------------------|-----------------------------------------------------------------|-------------|--------------------------------------|-------------------------------------|-----------|----------|--|--|--|--|
|                                  | PART NUMBER                                                                                                   |                                                                                                                                                                                        |                                                                 | DESCRIPTION |                                      |                                     |           | ITEM     |  |  |  |  |
| QUANTITY                         |                                                                                                               | MATERIALS LIST                                                                                                                                                                         |                                                                 |             |                                      |                                     |           |          |  |  |  |  |
|                                  | UNLESS OTHERWISE SPECIFIED  1) All dimensions are in metric(mm). 2) Tolerances are as follows: 1 PL DEC ±0.30 |                                                                                                                                                                                        | URES                                                            | Amphonol    |                                      |                                     |           |          |  |  |  |  |
|                                  |                                                                                                               |                                                                                                                                                                                        | Jony                                                            | 13APR17     | Amphenol                             |                                     |           |          |  |  |  |  |
| 2 PL DEC ±0.15<br>3 PL DEC ±0.08 | Angles ±1°                                                                                                    | CHECKED: (                                                                                                                                                                             | Orion                                                           | 13APR17     | Sine Systems - www.amphenol-sine.com |                                     |           |          |  |  |  |  |
| 3) Note reference                | 3) Note reference =  \( \int X \)  MATERIAL SPECIFICATIONS:  PROCESS SPECIFICATIONS:                          |                                                                                                                                                                                        |                                                                 |             | 44724 Morley Drive                   |                                     |           |          |  |  |  |  |
| MATERIAL SPECIFICA               |                                                                                                               |                                                                                                                                                                                        | ommy                                                            | 13APR17     | Clinton Township, MI 48036           |                                     |           |          |  |  |  |  |
|                                  |                                                                                                               |                                                                                                                                                                                        | CUSTOMER:                                                       |             |                                      | BACKSEHLL. AHDP SERIES. SIZE 18.WTA |           |          |  |  |  |  |
| PROCESS SPECIFICA                |                                                                                                               |                                                                                                                                                                                        | THIS DRAWING IS SUPPLIED FOR INFORMATION ONLY. DESIGN FEATURES, |             |                                      | ,                                   | , -,      |          |  |  |  |  |
| PROCESS SPECIFICATIONS:          |                                                                                                               | SPECIFICATIONS AND PERFORMANCE DATA<br>SHOWN HEREON ARE THE PROPERTY OF<br>THE AMPHENOL CORPORATION. NO RIGHTS<br>OF REPRODUCTION ARE IMPLIED. ALL<br>DIMENSIONS ARE SUBJECT TO NORMAI |                                                                 | A C-        | AHDPBS-1                             | 8-001                               | A1        |          |  |  |  |  |
| NEXT ASS'Y:                      | NEXT ASS'Y:                                                                                                   |                                                                                                                                                                                        | MANUFACTURING VARIATIONS.                                       |             | SCALE: NONE                          |                                     | SHEET 1 O | <u> </u> |  |  |  |  |