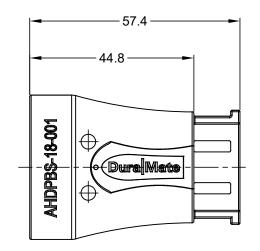

| TITLE: | BACKSEHLL, AHDP SERIES, SIZE 18,WTA | DWG NO:     | AUDDRS 19 001  | REV: A 1 | SH: <b>1</b> | OF: 1 |
|--------|-------------------------------------|-------------|----------------|----------|--------------|-------|
|        | DAUNDERLL, ARDP DERIED, DIZE 10,WTA | 1 5.1.0.10. | AUDLP29-19-001 | I        | l •          | 1     |

NOTES: UNLESS OTHERWISE SPECIFIED

1. MATERIAL: THERMOPLASTIC

2. COLORS: BLACK

3. RoHS COMPLIANT

4. USE WITH AHDP SERIES WTA MODIFICATION

5. ALL DIMENSIONS ARE FOR REFERENCE USE ONLY.

|                                  | AHDPE                                                                                                         | 3S-18-001                                                                                                                                                                              |                                                                 |             |                                      |                                     |           |          |  |  |  |  |
|----------------------------------|---------------------------------------------------------------------------------------------------------------|----------------------------------------------------------------------------------------------------------------------------------------------------------------------------------------|-----------------------------------------------------------------|-------------|--------------------------------------|-------------------------------------|-----------|----------|--|--|--|--|
|                                  | PART NUMBER                                                                                                   |                                                                                                                                                                                        |                                                                 | DESCRIPTION |                                      |                                     |           | ITEM     |  |  |  |  |
| QUANTITY                         |                                                                                                               | MATERIALS LIST                                                                                                                                                                         |                                                                 |             |                                      |                                     |           |          |  |  |  |  |
|                                  | UNLESS OTHERWISE SPECIFIED  1) All dimensions are in metric(mm). 2) Tolerances are as follows: 1 PL DEC ±0.30 |                                                                                                                                                                                        | URES                                                            | Amphonol    |                                      |                                     |           |          |  |  |  |  |
|                                  |                                                                                                               |                                                                                                                                                                                        | Jony                                                            | 13APR17     | Amphenol                             |                                     |           |          |  |  |  |  |
| 2 PL DEC ±0.15<br>3 PL DEC ±0.08 | Angles ±1°                                                                                                    | CHECKED: (                                                                                                                                                                             | Orion                                                           | 13APR17     | Sine Systems - www.amphenol-sine.com |                                     |           |          |  |  |  |  |
| 3) Note reference                | 3) Note reference =  \( \int X \)  MATERIAL SPECIFICATIONS:  PROCESS SPECIFICATIONS:                          |                                                                                                                                                                                        |                                                                 |             | 44724 Morley Drive                   |                                     |           |          |  |  |  |  |
| MATERIAL SPECIFICA               |                                                                                                               |                                                                                                                                                                                        | ommy                                                            | 13APR17     | Clinton Township, MI 48036           |                                     |           |          |  |  |  |  |
|                                  |                                                                                                               |                                                                                                                                                                                        | CUSTOMER:                                                       |             |                                      | BACKSEHLL. AHDP SERIES. SIZE 18.WTA |           |          |  |  |  |  |
| PROCESS SPECIFICA                |                                                                                                               |                                                                                                                                                                                        | THIS DRAWING IS SUPPLIED FOR INFORMATION ONLY. DESIGN FEATURES, |             |                                      | ,                                   | , -,      |          |  |  |  |  |
| PROCESS SPECIFICATIONS:          |                                                                                                               | SPECIFICATIONS AND PERFORMANCE DATA<br>SHOWN HEREON ARE THE PROPERTY OF<br>THE AMPHENOL CORPORATION. NO RIGHTS<br>OF REPRODUCTION ARE IMPLIED. ALL<br>DIMENSIONS ARE SUBJECT TO NORMAI |                                                                 | A C-        | AHDPBS-1                             | 8-001                               | A1        |          |  |  |  |  |
| NEXT ASS'Y:                      | NEXT ASS'Y:                                                                                                   |                                                                                                                                                                                        | MANUFACTURING VARIATIONS.                                       |             | SCALE: NONE                          |                                     | SHEET 1 O | <u> </u> |  |  |  |  |