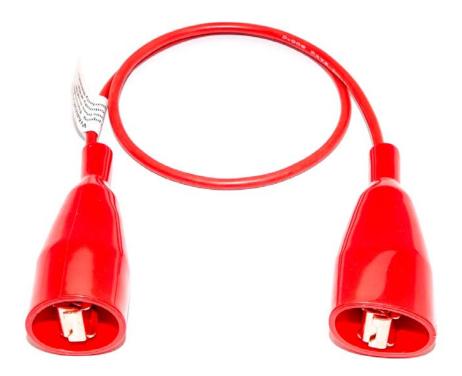

## AI-000458 (Battery Cable)

- The AI-000458 is a heavy duty battery cable with Copper alligator clips.
- Constructed with 8 AWG Coolflex50 Ultra flexible cable.
- Clips are Solid Copper BU-21CPN.
- The cable length is 28"
- RoHS Compliant