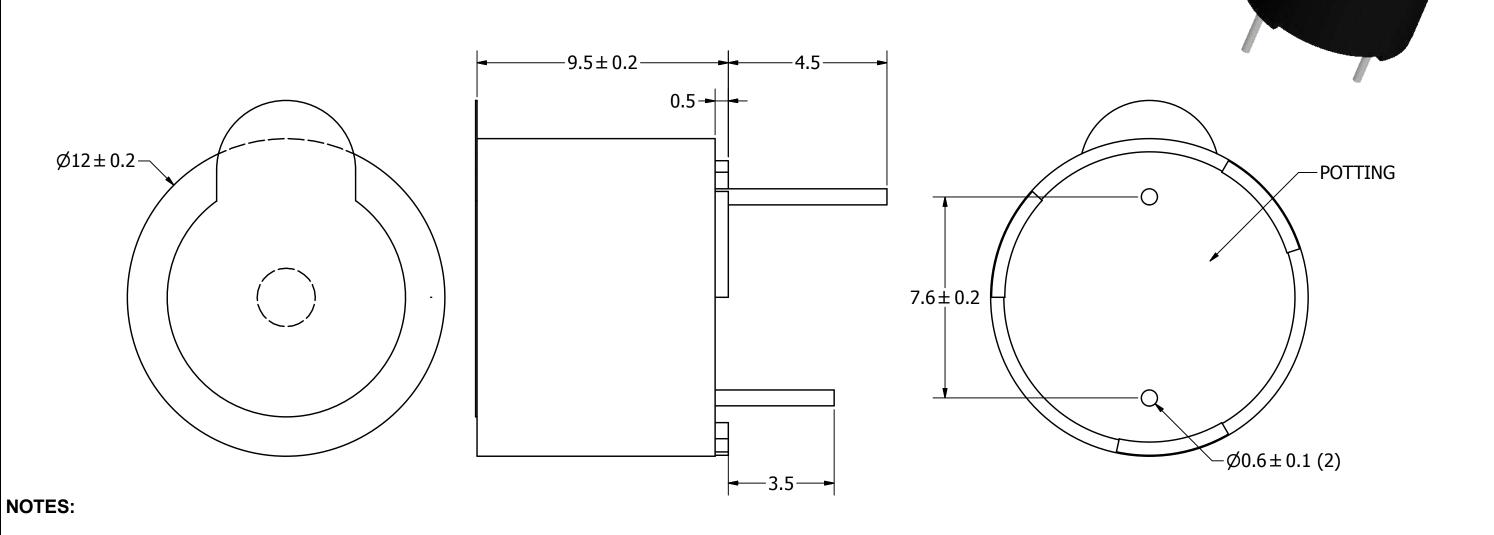

1. ALL DIMENSIONS ARE IN MILLIMETERS.

3. THIS PART IS RoHS 2011/65/EU COMPLIANT.

WITHOUT NOTICE.

2. SPECIFICATIONS SUBJECT TO CHANGE OR WITHDRAWL

THIS DOCUMENT CONTAINS DATA PROPRIETARY TO PROJECTS UNLIMITED, INC. ANY USE OR REPRODUCTION, IN ANY FORM, WITHOUT PRIOR WRITTEN PERMISSION OF PROJECTS UNLIMITED, INC. IS PROHIBITED.