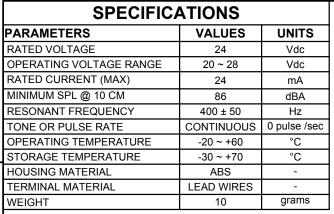

## NOTES:

- 1. ALL DIMENSIONS ARE IN MILLIMETERS.
- 2. SPECIFICATIONS SUBJECT TO CHANGE OR WITHDRAWL WITHOUT NOTICE.
- 3. THIS PART IS RoHS 2002/95/EC COMPLIANT.

| SPECIFIED:                                    |            | Designed by | Date                 |
|-----------------------------------------------|------------|-------------|----------------------|
| DIMENSIONS ARE IN                             | SIZE       | J.D.        | 5/16/2006            |
| MILLIMETERS,                                  |            | $\infty$    |                      |
| TOLERANCES<br>ARE ±0.5 AND<br>ANGLES ARE ±3°. | <b>A</b> 3 |             | pul                  |
| AI-2304-TF-L                                  | W120-R.idw | 4           | a projects unlimited |