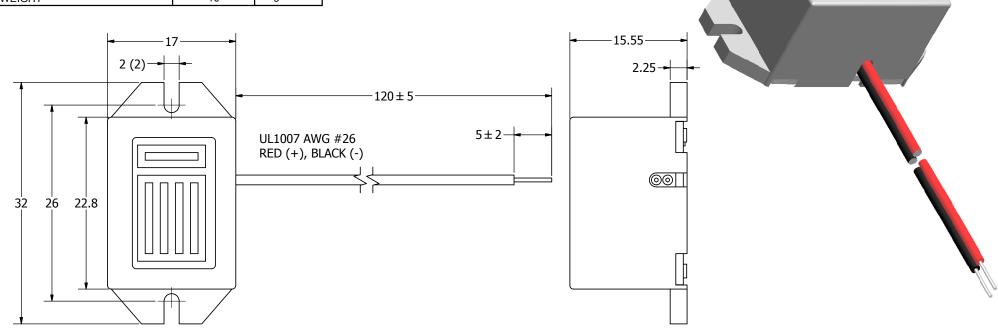

## NOTES:

- 1. ALL DIMENSIONS ARE IN MILLIMETERS.
- 2. SPECIFICATIONS SUBJECT TO CHANGE OR WITHDRAWL WITHOUT NOTICE.
- 3. THIS PART IS RoHS 2002/95/EC COMPLIANT.

| SPECIFIED:                                    |            | Designed by | Date                 |
|-----------------------------------------------|------------|-------------|----------------------|
| DIMENSIONS ARE IN                             | SIZE       | J.D.        | 5/16/2006            |
| MILLIMETERS,                                  |            | $\infty$    |                      |
| TOLERANCES<br>ARE ±0.5 AND<br>ANGLES ARE ±3°. | <b>A</b> 3 |             | pul                  |
| AI-2304-TF-L                                  | W120-R.idw | 4           | a projects unlimited |