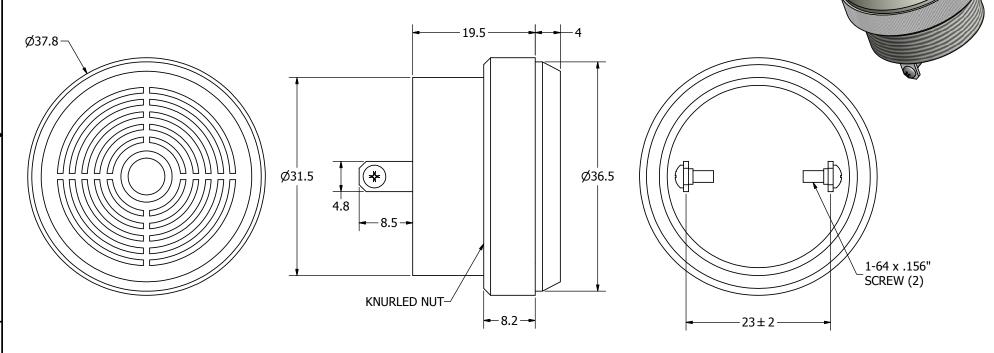

NOTES:

WITHOUT NOTICE.

1. ALL DIMENSIONS ARE IN MILLIMETERS.

3. THIS PART IS RoHS 2002/95/EC COMPLIANT.

2. SPECIFICATIONS SUBJECT TO CHANGE OR WITHDRAWL

THIS DOCUMENT CONTAINS DATA
PROPRIETARY TO PROJECTS UNLIMITED, INC.
ANY USE OR REPRODUCTION, IN ANY FORM,
WITHOUT PRIOR WRITTEN PERMISSION OF
PROJECTS UNLIMITED, INC. IS PROHIBITED.
©2003, Projects Unlimited Inc.

UNLESS OTHERWISE

DIMENSIONS ARE IN MILLIMETERS,

TOLERANCES ARE ±0.5 AND ANGLES ARE ±3°.

AI-3736-P-C28-R.idw

Designed by

SIZE

Date

5/22/2006