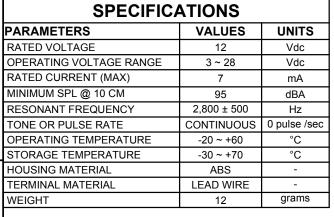

## NOTES:

- 1. ALL DIMENSIONS ARE IN MILLIMETERS.
- 2. SPECIFICATIONS SUBJECT TO CHANGE OR WITHDRAWL WITHOUT NOTICE.
- 3. THIS PART IS RoHS 2002/95/EC COMPLIANT.

| UNLESS OTHERWISE                              | ILESS OTHERWISE<br>SPECIFIED: |          |
|-----------------------------------------------|-------------------------------|----------|
| DIMENSIONS ARE IN                             | SIZE                          | J.D.     |
| MILLIMETERS,                                  |                               | $\infty$ |
| TOLERANCES<br>ARE ±0.5 AND<br>ANGLES ARE ±3°. | A3                            | XX       |
| AI-4228-TF-LW                                 | 4                             |          |