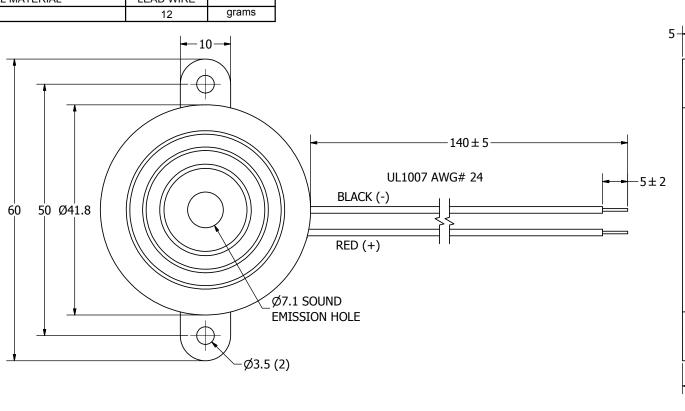

## NOTES:

- 1. ALL DIMENSIONS ARE IN MILLIMETERS.
- 2. SPECIFICATIONS SUBJECT TO CHANGE OR WITHDRAWL WITHOUT NOTICE.
- 3. THIS PART IS RoHS 2002/95/EC COMPLIANT.

| UNLESS OTHERWISE                              | ILESS OTHERWISE<br>SPECIFIED: |          |
|-----------------------------------------------|-------------------------------|----------|
| DIMENSIONS ARE IN                             | SIZE                          | J.D.     |
| MILLIMETERS,                                  |                               | $\infty$ |
| TOLERANCES<br>ARE ±0.5 AND<br>ANGLES ARE ±3°. | A3                            | XX       |
| AI-4228-TF-LW                                 | 4                             |          |