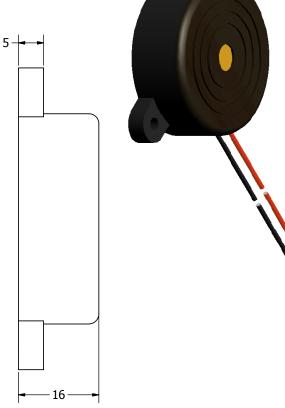

## NOTES:

- 1. ALL DIMENSIONS ARE IN MILLIMETERS.
- 2. SPECIFICATIONS SUBJECT TO CHANGE OR WITHDRAWL WITHOUT NOTICE.
- 3. THIS PART IS RoHS 2002/95/EC COMPLIANT.

UNLESS OTHERWISE
SPECIFIED:
DIMENSIONS ARE IN
MILLIMETERS,
TOLEDANCES