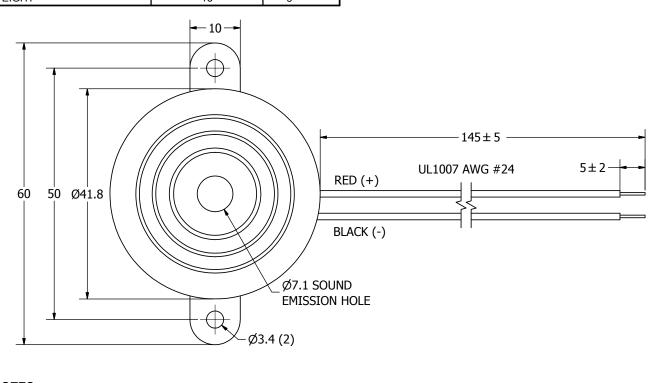

## NOTES:

- 1. ALL DIMENSIONS ARE IN MILLIMETERS.
- 2. SPECIFICATIONS SUBJECT TO CHANGE OR WITHDRAWL WITHOUT NOTICE.
- 3. THIS PART IS RoHS 2002/95/EC COMPLIANT.

UNLESS OTHERWISE
SPECIFIED:
DIMENSIONS ARE IN
MILLIMETERS,
TOLEDANCES