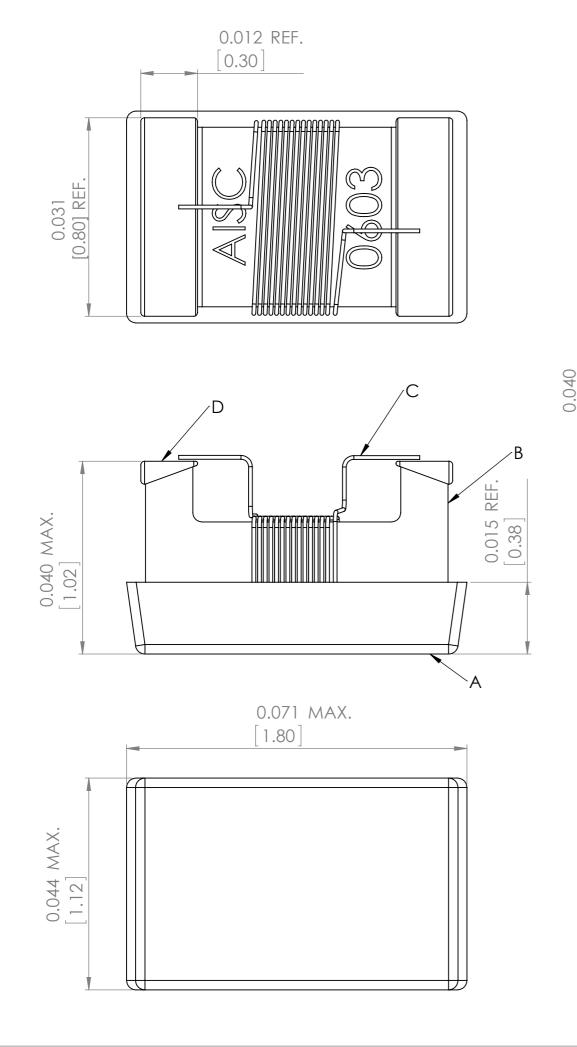

| NO. | COMPONENTS | MATERIAL                                 |
|-----|------------|------------------------------------------|
| Α   | Coating    | Ultraviolet epoxy resin                  |
| В   | Core       | Ceramic                                  |
| С   | Wire       | Polyurethane system enameled copper wire |
| D   | Electrodes | Ag-Pd with Ni and Sn plating             |