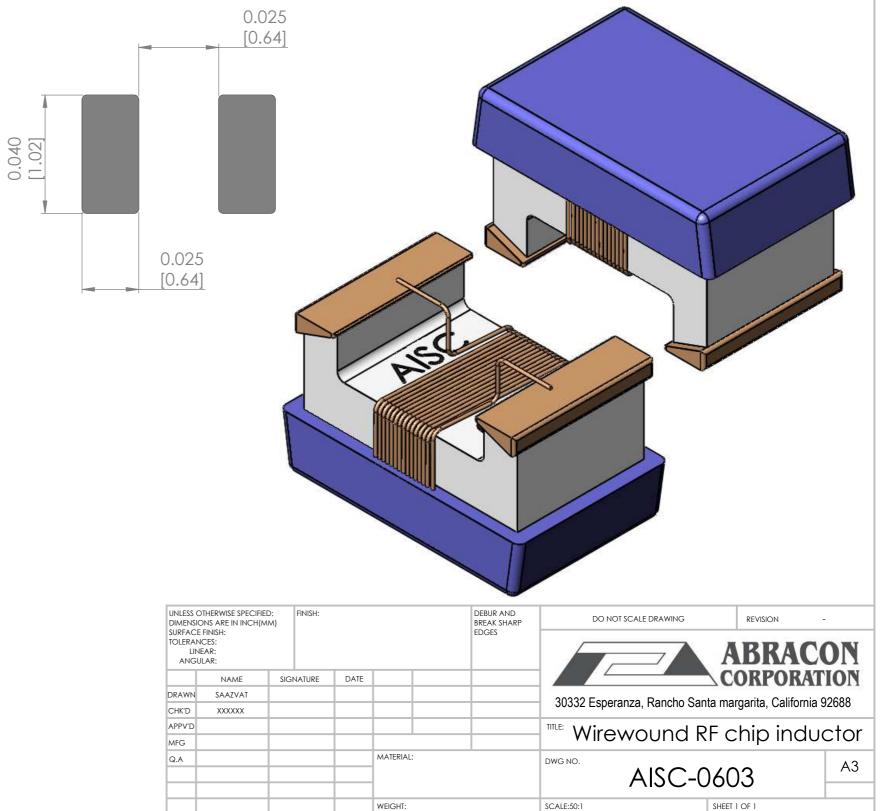

| NO. | COMPONENTS | MATERIAL                                 |
|-----|------------|------------------------------------------|
| Α   | Coating    | Ultraviolet epoxy resin                  |
| В   | Core       | Ceramic                                  |
| С   | Wire       | Polyurethane system enameled copper wire |
| D   | Electrodes | Ag-Pd with Ni and Sn plating             |