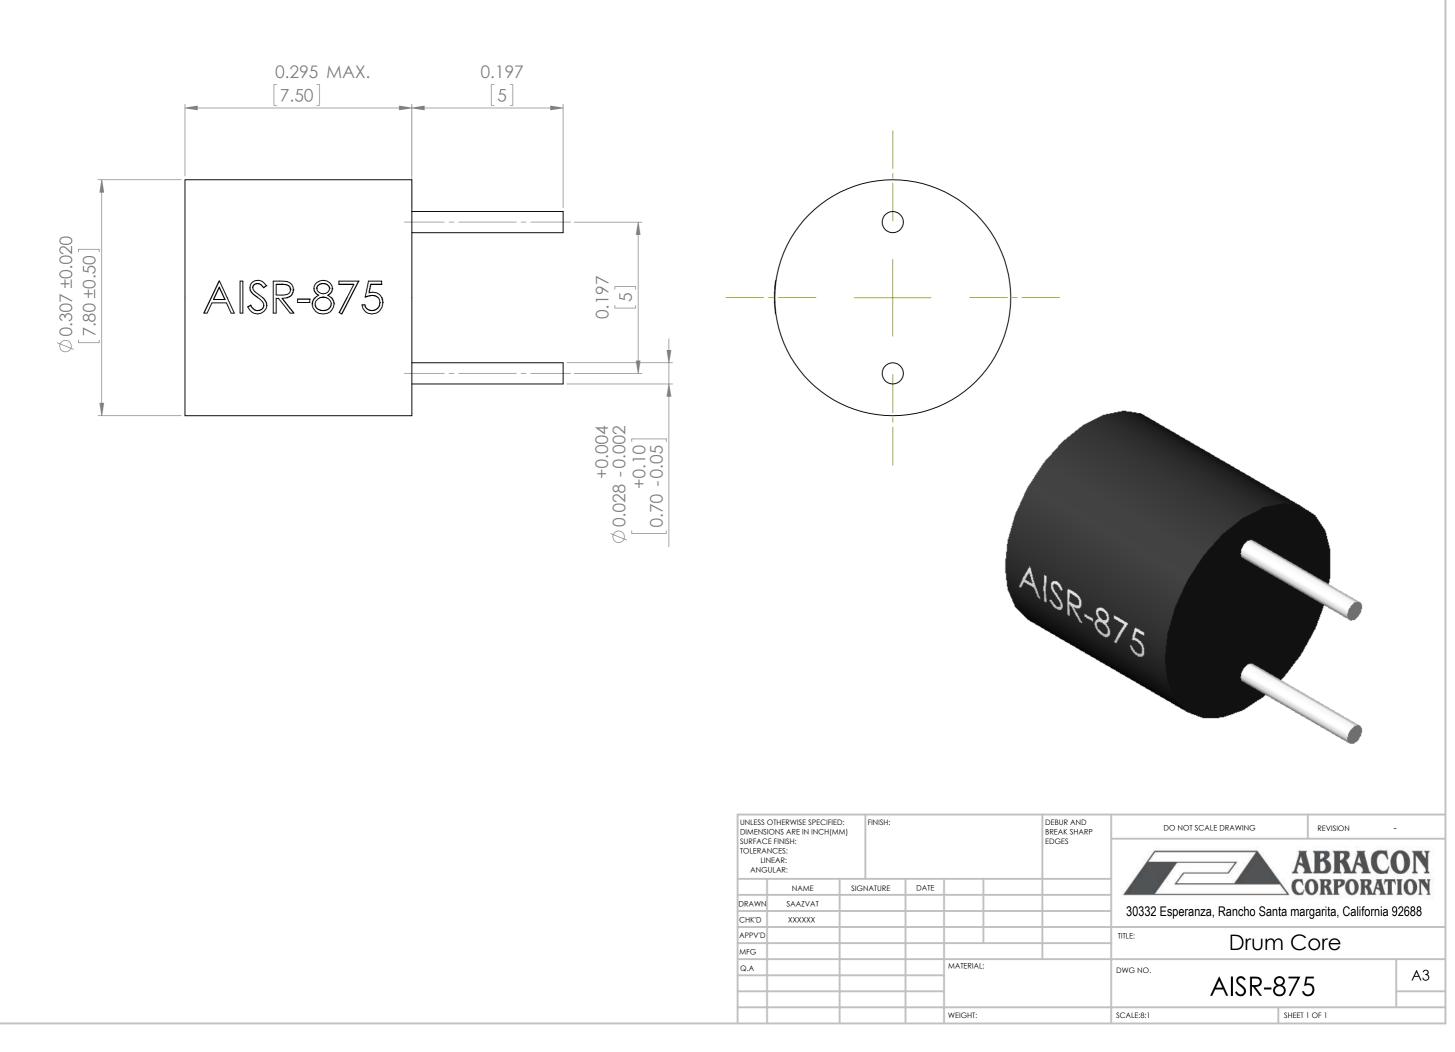

| UNLESS OIHERWISE SPECIFIED:<br>DIMENSIONS ARE IN INCH(MM)<br>SURFACE FINISH:<br>TOLERANCES:<br>LINEAR:<br>ANGULAR: |         |          | HNISH: |      |           |  | DEBUR AND<br>BREAK SHARP<br>EDGES |
|--------------------------------------------------------------------------------------------------------------------|---------|----------|--------|------|-----------|--|-----------------------------------|
|                                                                                                                    | NAME    | SIG      | NATURE | DATE |           |  |                                   |
| DRAWN                                                                                                              | SAAZVAT |          |        |      |           |  |                                   |
| CHK'D                                                                                                              | XXXXXX  |          |        |      |           |  |                                   |
| APPV'D                                                                                                             |         |          |        |      |           |  |                                   |
| MFG                                                                                                                |         |          |        |      |           |  |                                   |
| Q.A                                                                                                                |         |          |        |      | MATERIAL: |  |                                   |
| $\vdash$                                                                                                           |         | <u> </u> |        |      | WEIGHT:   |  |                                   |