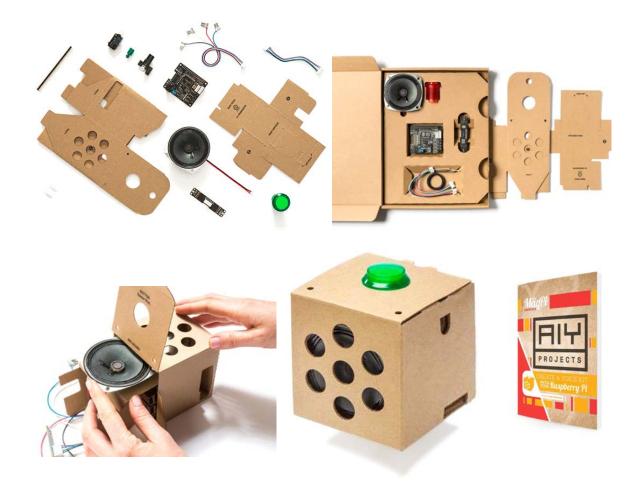

## Google AIY Voice Kit / AIYKIT

Google AIY Projects brings do-it-yourself artificial intelligence to your maker projects.

With this AIY Voice Kit from Google, you can build a standalone voice recognition system using the Google Assistant, or add voice recognition and natural language processing to your Raspberry Pi-based projects. The kit includes all of the components needed to assemble the basic kit that works with the on-device voice recognition with TensorFlow or Google Assistant SDK (only available outside of the EU).

## Included in the kit:

- Voice HAT accessory board
- Voice HAT microphone board
- MagPi AIY Projects book
- Plastic standoffs
- 3" speaker (wires attached)
- Arcade-style push button
- 4-wire button cable
- 5-wire daughter board cable
- External cardboard box
- Internal cardboard frame
- Lamp
- Micro-switch
- Lamp holder