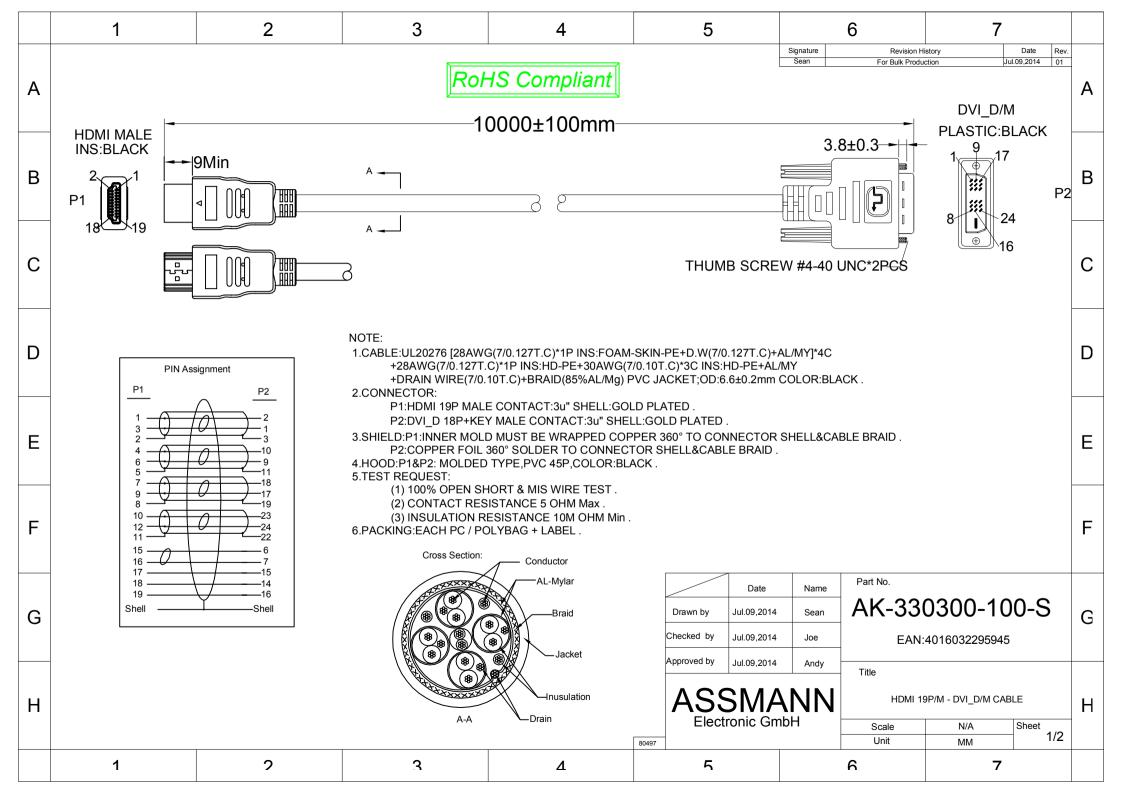

| A       Package Details       Perfs Compliant         Single Cable                                                                                                                                                                                                                                                                                                                                                                                                                                                                                                                                                                                                                                                                         | · · · · |                                                                                                                                                                                                                                                |                       |                                                                                                                                                        |                     | [          |                                       |  |   |   |              |   |
|----------------------------------------------------------------------------------------------------------------------------------------------------------------------------------------------------------------------------------------------------------------------------------------------------------------------------------------------------------------------------------------------------------------------------------------------------------------------------------------------------------------------------------------------------------------------------------------------------------------------------------------------------------------------------------------------------------------------------------------------------------------------------------------------------------------------------------------------------------------------------------------------------------------------------------------------------------------------------------------------------------------------------------------------------------------------------------------------------------------------------------------------------------------------------------------------------------------------------------------------------------------------------------------------------------------------------------------------------------------------------------------------------------------------------------------------------------------------------------------------------------------------------------------------------------------------------------------------------------------------------------------------------------------------------------------------------------------------------------------------------------------------------------------------------------------------------------------------------------------------------------------------------------------------------------------------------------------------------------------------------------------------------------------------------------------------------------------|---------|------------------------------------------------------------------------------------------------------------------------------------------------------------------------------------------------------------------------------------------------|-----------------------|--------------------------------------------------------------------------------------------------------------------------------------------------------|---------------------|------------|---------------------------------------|--|---|---|--------------|---|
| A       Package Details       Image: Compliant         B       Single Cable         B       Ax:330300-100-8       Compliant         C       Single Cable         C       Image: Cable (Single Cable)       Single Cable (Single Cable)         C       Image: Cable (Single Cable)       Single Cable)         F       Image: Cable (Cator)       Cator (Cator)       Cator (Cator)         Image: Cable (Single Cable)       Image: Cator (Cator)       Cator (Cator)       Cator (Cator)                                                                                                                                                                                                                                                                                                                                                                                                                                                                                                                                                                                                                                                                                                                                                                                                                                                             |         | 1                                                                                                                                                                                                                                              | 2                     | 3                                                                                                                                                      | 4                   | 5          |                                       |  | 6 | 7 | Date Rev.    |   |
| B       N       Cable       Rolling Size       Polybeg Type       Bag Size       Article Weight         M       N       Length       (Single Cable)       (Single Cable)       (Single Cable)       (Single Cable)       (Single Cable)       Num       U       Num                                                                                                                                                                                                                                                                                                                                                                                                                                                                                                                                                                                                                                                                                                                                                                                                                                                                                                                                                      | А       | Package Details RoHS Compliant                                                                                                                                                                                                                 |                       |                                                                                                                                                        |                     |            |                                       |  |   |   |              | А |
| B       PN       Length       (Single Cable)       (Single                                                                                                                                                                                                                                                                                                                                                                                                                                                                                                                                                                                                                             |         |                                                                                                                                                                                                                                                |                       |                                                                                                                                                        |                     |            | M/M, 10.0m, comp. to former HDMI 1.3, |  |   |   |              |   |
| C       Address of the Market Control of the Market M | В       | P/N Lengt                                                                                                                                                                                                                                      | h (Single Cable) (Sin | gle Cable) (Single Cat                                                                                                                                 | ble) (Single Cable) | WO4 UL, bl | UL, bl<br>P/N: AK-330300-100-S        |  |   |   | -HEAT SEALED | B |
| B       CARTON DETAILS         Image: provide the system of th                           | С       | AK-330300-100-S       10m       200mm max.       (Heat Sealed)       230*320*0.05mm       0.61kg         4       0.16.0.3.2       2.9.5.9.4.5         Assmann Electronic GmbH,Auf dem schüffel 3,58513       Lüdenscheid       www.assmann.com |                       |                                                                                                                                                        |                     |            |                                       |  |   |   |              | С |
| E       Image: Constraint of the constraint  | D       |                                                                                                                                                                                                                                                |                       |                                                                                                                                                        |                     |            |                                       |  |   |   |              | D |
| F         G         Image: An and the provided by dutog.2014         Image: An and an and the provided by dutog.2014      <                                                                                                                                                                                                                                                                                                                                                                                                                                                                                                                                                                                                                                                                                                                                    | Е       | P/NCable<br>LengthQuantityMeasurementN.W.<br>(Carton)G.W.<br>(Carton)(Carton)(Carton)(Carton)(Carton)                                                                                                                                          |                       |                                                                                                                                                        |                     |            |                                       |  |   |   |              | E |
| G       Image: Construction of the second of t | F       | EAN code LABEL size:45*20mm                                                                                                                                                                                                                    |                       |                                                                                                                                                        |                     |            |                                       |  |   |   |              | F |
| H Code 39 LABEL size:45*20mm  Approved by Jul.09,2014 Andy  Title  HDMI 19P/M - DVI_D/M CABLE  * "LUDENSCHEID" is for Fedex or UPS shipment * "LUDENSCHEID" is for Fedex or UPS shipment                                                                                                                                                                                                                                                                                                                                                                                                                                                                                                                                                                                                                                                                                                                                                                                                                                                                                                                                                                                                                                                                                                                                                                                                                                                                                                                                                                                                                                                                                                                                                                                                                                                                                                                                                                                                                                                                                               | G       | C/NO:                                                                                                                                                                                                                                          |                       | Date         Name           Drawn by         Jul.09,2014         Sean           Checked by         Jul.09,2014         Joe           EAN:4016032295945 |                     |            |                                       |  | G |   |              |   |
| 80497 Onit MM                                                                                                                                                                                                                                                                                                                                                                                                                                                                                                                                                                                                                                                                                                                                                                                                                                                                                                                                                                                                                                                                                                                                                                                                                                                                                                                                                                                                                                                                                                                                                                                                                                                                                                                                                                                                                                                                                                                                                                                                                                                                          | н       | Code 39 LABEL size:45*20mm  * "ROTTERDAM" is for Sea Freight shipment * "COLOGNE" is for Air Freight shipment * "LUDENSCHEID" is for Fedex or UPS shipment                                                                                     |                       |                                                                                                                                                        |                     |            |                                       |  |   |   |              | н |
| 1 2 3 4 5 6 7                                                                                                                                                                                                                                                                                                                                                                                                                                                                                                                                                                                                                                                                                                                                                                                                                                                                                                                                                                                                                                                                                                                                                                                                                                                                                                                                                                                                                                                                                                                                                                                                                                                                                                                                                                                                                                                                                                                                                                                                                                                                          |         | 1                                                                                                                                                                                                                                              | 2                     | 3                                                                                                                                                      | Δ                   | 5          |                                       |  | 6 | 7 |              |   |