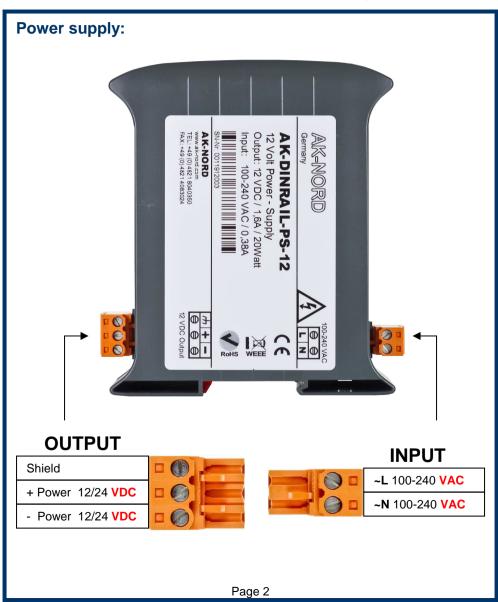

#### **Connections:**

Output 12 / 24 volts 20 watt

Input 100-240 volts AC 0,38A