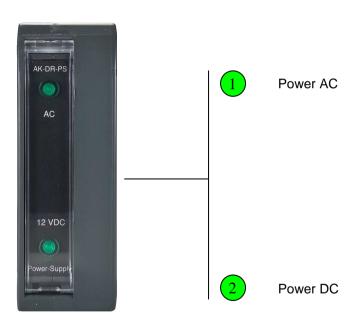

nfrastructure and establish the first connection to our products.

If you need help when implementing the AK-Nord products or if you have any further questions regarding individual settings, we will of course be at your disposal. Please do not hesitate to call us or send us an e-mail.



+49 (0) 4821 / 804035-0



service@ak-nord.de

We will be glad to help you in particular.

In addition we recommend you to thoroughly read the corresponding manual. Please observe all recommendations, remarks and warning notes in order to guarantee a proper function.



AK-NORD
Germany
www.ak-nord.com



# **AK-DINRAIL-PS12/24**







# **AK-DINRAIL-PS12/24**

#### **Connections:**



Output 12 / 24 volts 20 watt



Input 100-240 volts AC 0,38A





# **AK-DINRAIL-PS12/24**

#### **LED** status display: