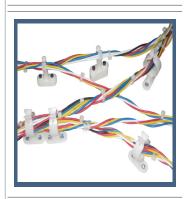

Designed for pre-installation wire harness assembly, the Jig Board Clamps from Amphenol outlast and outperform other jig board clamping devices in the market. Made of Acetal, our durable clamps maintain their original shape after continued use, yet the smooth design of their edges diminish wear on the harnesses as they're being assembled. Developed in multiple sizes, our Jig Board Clamps can accommodate a wide range of cable diameters, while the one-piece design enables efficient inventory management. Amphenol's clamps make wire harness assembly simple and convenient – saving both time and money.