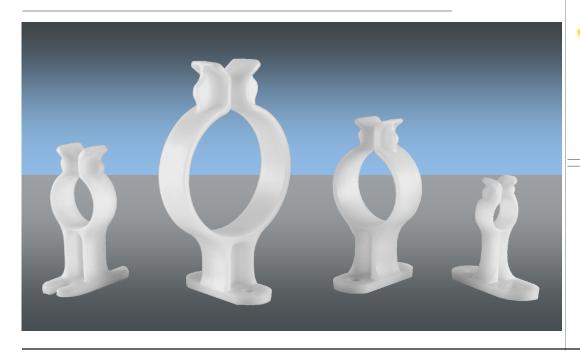

### Jig Board Clamps

Other System Attachments

Raceways

Frame & Stringer Clip-On Supports

Amphenol has over 30 years experience in System Attachment technology, serving the Aerospace, Military, Industrial and extreme environment markets. The company produces high quality, low cost products and prides itself on timely and accurate delivery.

Designed for pre-installation wire harness assembly, the Jig Board Clamps from Amphenol outlast and outperform other jig board clamping devices in the market. Made of Acetal, our durable clamps maintain their original shape after continued use, yet the smooth design of their edges diminish wear on the harnesses as they're being assembled. Developed in multiple sizes, our Jig Board Clamps can accommodate a wide range of cable diameters, while the one-piece design enables efficient inventory management. Amphenol's clamps make wire harness assembly simple and convenient – saving both time and money.

### Features & Benefits:

- . Strong and durable—lasts a long time
- Various sizes—accommodates a wide range of wire diameters
- . Easy to use
- . Smooth edges—limits wire chaffing/wear & tear
- . One-Piece design
- . No elastic band or straps required