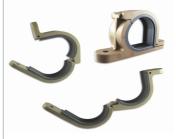

### Jig Board Clamps

Other System Attachments

Raceways

Frame & Stringer Clip-On Supports

Amphenol has over 30 years experience in System Attachment technology, serving the Aerospace, Military, Industrial and extreme environment markets. The company produces high quality, low cost products and prides itself on timely and accurate delivery.

Designed for pre-installation wire harness assembly, the Jig Board Clamps from Amphenol outlast and outperform other jig board clamping devices in the market. Made of Acetal, our durable clamps maintain their original shape after continued use, yet the smooth design of their edges diminish wear on the harnesses as they're being assembled. Developed in multiple sizes, our Jig Board Clamps can accommodate a wide range of cable diameters, while the one-piece design enables efficient inventory management. Amphenol's clamps make wire harness assembly simple and convenient – saving both time and money.