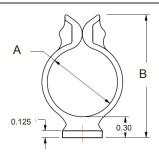

## **Technical Specifications**

В

.1.00

Scale: Inches

Material: Acetal

Screw: 10/32

0.125

| <b>Amphenol Part Number</b> | ØA    | В     | С      |
|-----------------------------|-------|-------|--------|
| ALBCLP-001-05               | 0.50" | 1.85" | 0.375" |
| ALBCLP-001-06               | 1.25" | 2.81" | 0.625" |
| ALBCLP-001-07               | 2.00" | 3.80" | 0.625" |
| ALBCLP-001-08               | 0.88" | 2.36" | 0.500" |