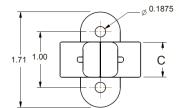

#### Jig Board Spacer

To aid in the installation of the wire harness assembly, the Jig Board Spacer effectively increases the height of the Jig Board Clampsmaking wire routing more conven-

Part Number: ALBSPC-001-01