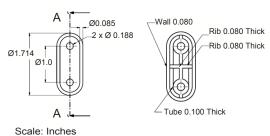

## **Technical Specifications**

В

.1.00

Scale: Inches

Material: Acetal

Screw: 10/32

0.125

| <b>Amphenol Part Number</b> | ØA    | В     | С      |
|-----------------------------|-------|-------|--------|
| ALBCLP-001-05               | 0.50" | 1.85" | 0.375" |
| ALBCLP-001-06               | 1.25" | 2.81" | 0.625" |
| ALBCLP-001-07               | 2.00" | 3.80" | 0.625" |
| ALBCLP-001-08               | 0.88" | 2.36" | 0.500" |