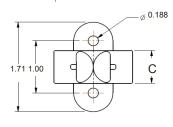

## **Technical Specifications**

В

.1.00

Scale: Inches

Material: Acetal

Screw: 10/32

0.125

| <b>Amphenol Part Number</b> | ØA    | В     | С      |
|-----------------------------|-------|-------|--------|
| ALBCLP-001-05               | 0.50" | 1.85" | 0.375" |
| ALBCLP-001-06               | 1.25" | 2.81" | 0.625" |
| ALBCLP-001-07               | 2.00" | 3.80" | 0.625" |
| ALBCLP-001-08               | 0.88" | 2.36" | 0.500" |