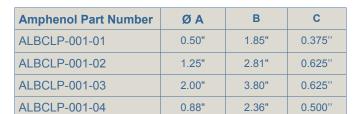

## **Technical Specifications**

В

.1.00

Scale: Inches

Material: Acetal

Screw: 10/32

0.125

| <b>Amphenol Part Number</b> | ØA    | В     | С      |
|-----------------------------|-------|-------|--------|
| ALBCLP-001-05               | 0.50" | 1.85" | 0.375" |
| ALBCLP-001-06               | 1.25" | 2.81" | 0.625" |
| ALBCLP-001-07               | 2.00" | 3.80" | 0.625" |
| ALBCLP-001-08               | 0.88" | 2.36" | 0.500" |