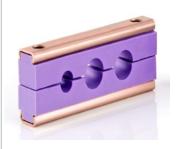

Designed for pre-installation wire harness assembly, the Jig Board Clamps from Amphenol outlast and outperform other jig board clamping devices in the market. Made of Acetal, our durable clamps maintain their original shape after continued use, yet the smooth design of their edges diminish wear on the harnesses as they're being assembled. Developed in multiple sizes, our Jig Board Clamps can accommodate a wide range of cable diameters, while the one-piece design enables efficient inventory management. Amphenol's clamps make wire harness assembly simple and convenient – saving both time and money.

### Features & Benefits:

- . Strong and durable—lasts a long time
- Various sizes—accommodates a wide range of wire diameters
- . Easy to use
- . Smooth edges—limits wire chaffing/wear & tear
- . One-Piece design
- . No elastic band or straps required