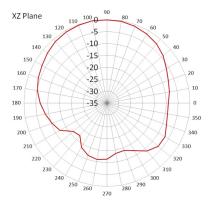

|
| Supply voltage:        | 2.2 to 5V DC                    |
| Current consumption:   | 10 to 26mA                      |
| Polarization:          | RHCP                            |
| Noise figure:          | <1.3                            |
| Filter insertion loss: | <3dB                            |
| Ex-band attentuation:  | 12dB@CF+50MHz/<br>12dB@CF-50MHz |

## **Key Specifications - Mechanical**

| Dimensions:         | 20 x 20 x 4mm           |
|---------------------|-------------------------|
| Cable:              | RG174                   |
| Connector:          | SMA/MCX/FAKRA or others |
| Material:           | ABS                     |
| Ingress protection: | IP67 rated              |
| Mounting method:    | Magnetic/adhesive       |

### **Radiation Pattern**





#### YZ Plane



#### XY Plane



## **Ordering Details**

| Part number            | Description                                                         |
|------------------------|---------------------------------------------------------------------|
| ALPHA4A/3M/SMAM/S/S/26 | Adhesive Mount IP67 Rated GPS Antenna, 3m Cable, SMA Male Connector |
| ALPHA4A/5M/SMAM/S/S/26 | Adhesive Mount IP67 Rated GPS Antenna, 5m Cable, SMA Male Connector |

fax

web