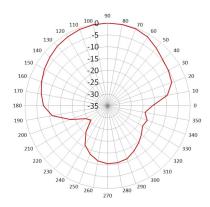

pply voltage:        | 2.2 to 5V DC                    |
| Current consumption:   | 10 to 26mA                      |
| Polarization:          | RHCP                            |
| Noise figure:          | <1.3                            |
| Filter insertion loss: | <3dB                            |
| Ex-band attentuation:  | 12dB@CF+50MHz/<br>12dB@CF-50MHz |

## **Key Specifications - Mechanical**

| Dimensions:         | 20 x 20 x 4mm           |
|---------------------|-------------------------|
| Cable:              | RG174                   |
| Connector:          | SMA/MCX/FAKRA or others |
| Material:           | ABS                     |
| Ingress protection: | IP67 rated              |
| Mounting method:    | Magnetic/adhesive       |

### **Radiation Pattern**





#### YZ Plane



#### XY Plane



## **Ordering Details**

| Part number            | Description                                                         |
|------------------------|---------------------------------------------------------------------|
| ALPHA4A/3M/SMAM/S/S/26 | Adhesive Mount IP67 Rated GPS Antenna, 3m Cable, SMA Male Connector |
| ALPHA4A/5M/SMAM/S/S/26 | Adhesive Mount IP67 Rated GPS Antenna, 5m Cable, SMA Male Connector |

fax

web