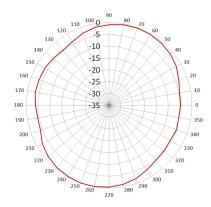

| 2.2 to 5V DC                    |
| Current consumption:   | 10 to 26mA                      |
| Polarization:          | RHCP                            |
| Noise figure:          | <1.3                            |
| Filter insertion loss: | <3dB                            |
| Ex-band attentuation:  | 12dB@CF+50MHz/<br>12dB@CF-50MHz |

## **Key Specifications - Mechanical**

| Dimensions:         | 20 x 20 x 4mm           |
|---------------------|-------------------------|
| Cable:              | RG174                   |
| Connector:          | SMA/MCX/FAKRA or others |
| Material:           | ABS                     |
| Ingress protection: | IP67 rated              |
| Mounting method:    | Magnetic/adhesive       |

### **Radiation Pattern**





#### YZ Plane



#### XY Plane



## **Ordering Details**

| Part number            | Description                                                         |
|------------------------|---------------------------------------------------------------------|
| ALPHA4A/3M/SMAM/S/S/26 | Adhesive Mount IP67 Rated GPS Antenna, 3m Cable, SMA Male Connector |
| ALPHA4A/5M/SMAM/S/S/26 | Adhesive Mount IP67 Rated GPS Antenna, 5m Cable, SMA Male Connector |

fax

web