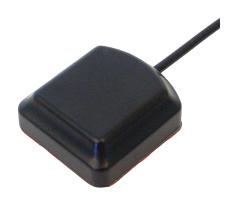

# Alpha 4A

Adhesive Mount, 26dB GPS Antenna, IP67 Rated

## **General Description**

The Alpha 4A is Siretta's new GPS antenna. It is IP67 rated which means it is dust tight and waterproof. The Alpha 4A comes with an adhesive base which allows quick and simple implementation. The Alpha 4A can also come with a magnetic base if required.

Measuring at 37.6 x 33.8 x 13mm (LxWxH), the Alpha 4A packs in a high spec for such a small and compact antenna. It can be mounted covertly due to its discrete size and shape. This means the Alpha 4A fulfils a user's requirements if they need a solution that achieves great performance without being too obvious to an unwanted observer.