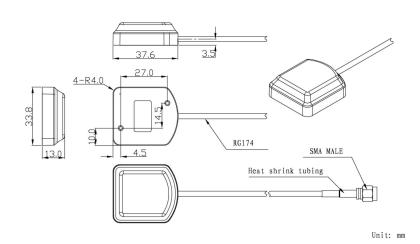

Measuring at 37.6 x 33.8 x 13mm (LxWxH), the Alpha 4A packs in a high spec for such a small and compact antenna. It can be mounted covertly due to its discrete size and shape. This means the Alpha 4A fulfils a user's requirements if they need a solution that achieves great performance without being too obvious to an unwanted observer.

The Alpha 4A is supplied with a selfadhesive base and an RG174 cable of varying lengths and connectors dependant on request. The most commom types are seen on the following page under ordering details.

## **Key Specifications - Mechanical**

| Dimensions:         | 20 x 20 x 4mm           |
|---------------------|-------------------------|
| Cable:              | RG174                   |
| Connector:          | SMA/MCX/FAKRA or others |
| Material:           | ABS                     |
| Ingress protection: | IP67 rated              |
| Mounting method:    | Magnetic/adhesive       |