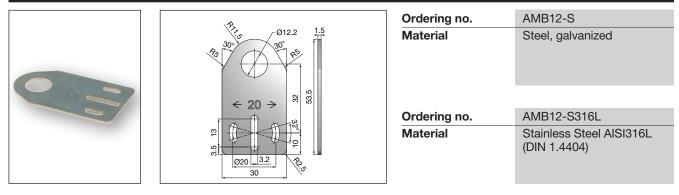

Overseas Decoration Building, #122 Zhenhua RD., Futian, Shenzhen, China



#### General Accessories Mounting Brackets

#### Type AMB8 Angled





#### Type AMB12 Angled



#### Type AMB18 Angled



#### Type AMB30 Angled

| Ø30.4 | Ordering no. | AMB30-A           |
|-------|--------------|-------------------|
|       | Material     | Steel, galvanized |

# CARLO GAVAZZI

#### Type AMB8 Straight



| Ordering no. | AMB8-S            |
|--------------|-------------------|
| Material     | Steel, galvanized |
|              |                   |
|              |                   |
|              |                   |
|              |                   |
|              |                   |
|              |                   |
|              |                   |

#### Type AMB12 Straight



#### Type AMB18 Straight



#### Type AMB30 Straight

| Ø30.4 <sup>2.5</sup> | Ordering no. | AMB30-S           |
|----------------------|--------------|-------------------|
|                      | Material     | Steel, galvanized |