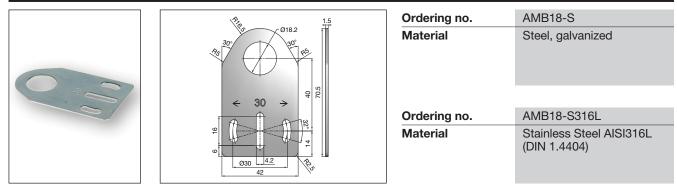

g, #122 Zhenhua RD., Futian, Shenzhen, China



#### General Accessories Mounting Brackets

#### Type AMB8 Angled





#### Type AMB12 Angled



#### Type AMB18 Angled



#### Type AMB30 Angled

| Ø30.4 | Ordering no. | AMB30-A           |
|-------|--------------|-------------------|
|       | Material     | Steel, galvanized |

# CARLO GAVAZZI

#### Type AMB8 Straight



| Ordering no. | AMB8-S            |
|--------------|-------------------|
| Material     | Steel, galvanized |
|              |                   |
|              |                   |
|              |                   |
|              |                   |
|              |                   |
|              |                   |
|              |                   |

#### Type AMB12 Straight



#### Type AMB18 Straight



#### Type AMB30 Straight

| Ø30.4 <sup>2.5</sup> | Ordering no. | AMB30-S           |
|----------------------|--------------|-------------------|
|                      | Material     | Steel, galvanized |