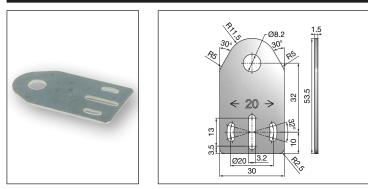

#### Type AMB8 Straight

| Ordering no. | AMB8-S            |
|--------------|-------------------|
| Material     | Steel, galvanized |
|              |                   |
|              |                   |
|              |                   |
|              |                   |
|              |                   |
|              |                   |
|              |                   |