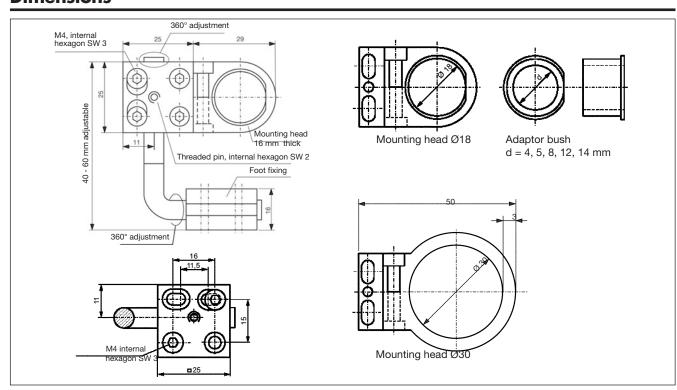

ust construction
- 5 adaptor bushes for sensors ∅4, ∅5, ∅8, ∅12 and ∅14 mm
- 2 mounting heads for Ø18 or Ø30 mm

### **Product Description**

Universal mounting for all cylindrical sensors with Ø4 to Ø30 mm. The mounting adaptor is supplied com-

plete with 2 mounting heads (Ø18 and Ø30 mm) and 5 adaptor bushes (Ø4, Ø5, Ø8, Ø12 and Ø14 mm).

### **Ordering Key**

**AMB 4-30** 

Mounting bracket Diameter —

#### **Type Selection**

For sensors with diameter

Ordering no.

4 to 30 mm

**AMB4-30** 

## **Delivery Contents**

- Mounting bracket AMB4-30 including 5 adaptor bushes
- Two M4 x 20 mm screws
- Two M4 nuts

#### **Specifications**

#### Material

Plast parts Fasteners

Pin

Fixing screws and nuts

Nylon 66, black Stainless steel Zinc plated, knurled Zinc plated

#### **Dimensions**