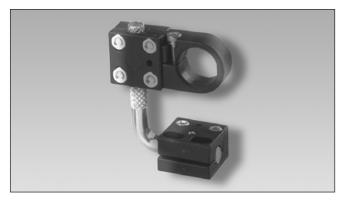

# Photoelectrics Accessories Type AMB4-30, Mounting Bracket

- Secure fixing
- Simple mounting
- Mounting head and foot may be independently rotated through 360°
- Robust construction
- 5 adaptor bushes for sensors ∅4, ∅5, ∅8, ∅12 and ∅14 mm
- 2 mounting heads for Ø18 or Ø30 mm

### **Product Description**

Universal mounting for all cylindrical sensors with Ø4 to Ø30 mm. The mounting adaptor is supplied com-

plete with 2 mounting heads (Ø18 and Ø30 mm) and 5 adaptor bushes (Ø4, Ø5, Ø8, Ø12 and Ø14 mm).