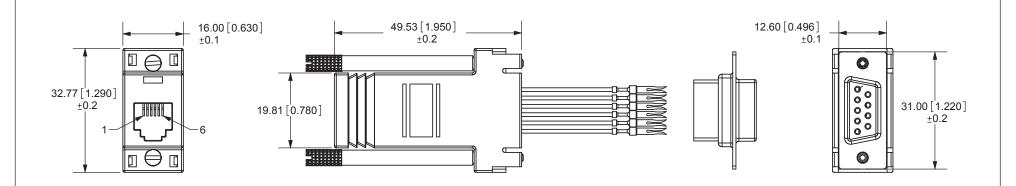

| REV. | DESCRIPTION | DATE     |
|------|-------------|----------|
| Α    | NEW DRAWING | 1/9/2008 |

TOLERANCE: ±0.3mm UNLESS OTHERWISE SPECIFIED

1:1

**CUI** INC

|  | WIRING CHART |            |  |  |  |
|--|--------------|------------|--|--|--|
|  | RJ12         | WIRE COLOR |  |  |  |
|  | 1            | white      |  |  |  |
|  | 2            | black      |  |  |  |
|  | 3            | red        |  |  |  |
|  | 4            | green      |  |  |  |
|  | 5            | yellow     |  |  |  |
|  | 6            | blue       |  |  |  |

PC FILE NAME: AMK-0003

COPYRIGHT 2008 BY CUI INC

|                 | MATERIAL        | PLATING          |  |  |
|-----------------|-----------------|------------------|--|--|
| DB-09 CONNECTOR | Steel           | Tin              |  |  |
| RJ12 CONTACTS   | Phosphor Bronze | Gold over Nickel |  |  |
| CRIMP CONTACT   | Brass           | Gold over Nickel |  |  |
| THUMBSCREW      | N/A             |                  |  |  |
| HOUSING         | Thermoplastic   | 94-0 Rated       |  |  |

TITLE: MODULAR ADAPTER, RJ12 TO DB-09 FEMALE

20050 SW 112th Ave. Tualatin, OR 97062 Phone: 503-612-2300

800-275-4899 Fax: 503-612-2383 Website: www.cui.com

UNITS: PART NO. AMK-0003 MM [INCHES] DRAWN BY: ZRJ APPROVED BY: SCALE: