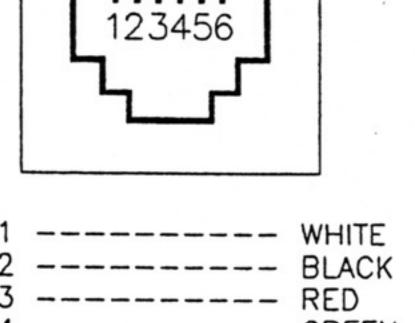

---- GREEN

NOTE: DIMENSIONS ARE IN INCHES AND SHOULD BE USED FOR REFERENCE ONLY

CUI STACK

| DESCRIPTION: MODULAR ADAPTOR, 6P6C TO DB-15 FE | MALE APRVD BY: | DWG. NO. D.S. 1125 | REV. | DWG.BY: | HAI NGUYEN |
|------------------------------------------------|----------------|--------------------|------|---------|------------|
| COLOR: BLACK                                   |                |                    |      | DATE:   | 03/11/93   |
| MATERIAL: THERMOPLASTIC 94-VO                  |                |                    |      | SCALE:  | 1          |
| PART NO. : AMK-0017                            |                |                    |      | SHEET   | 1 OF 1     |