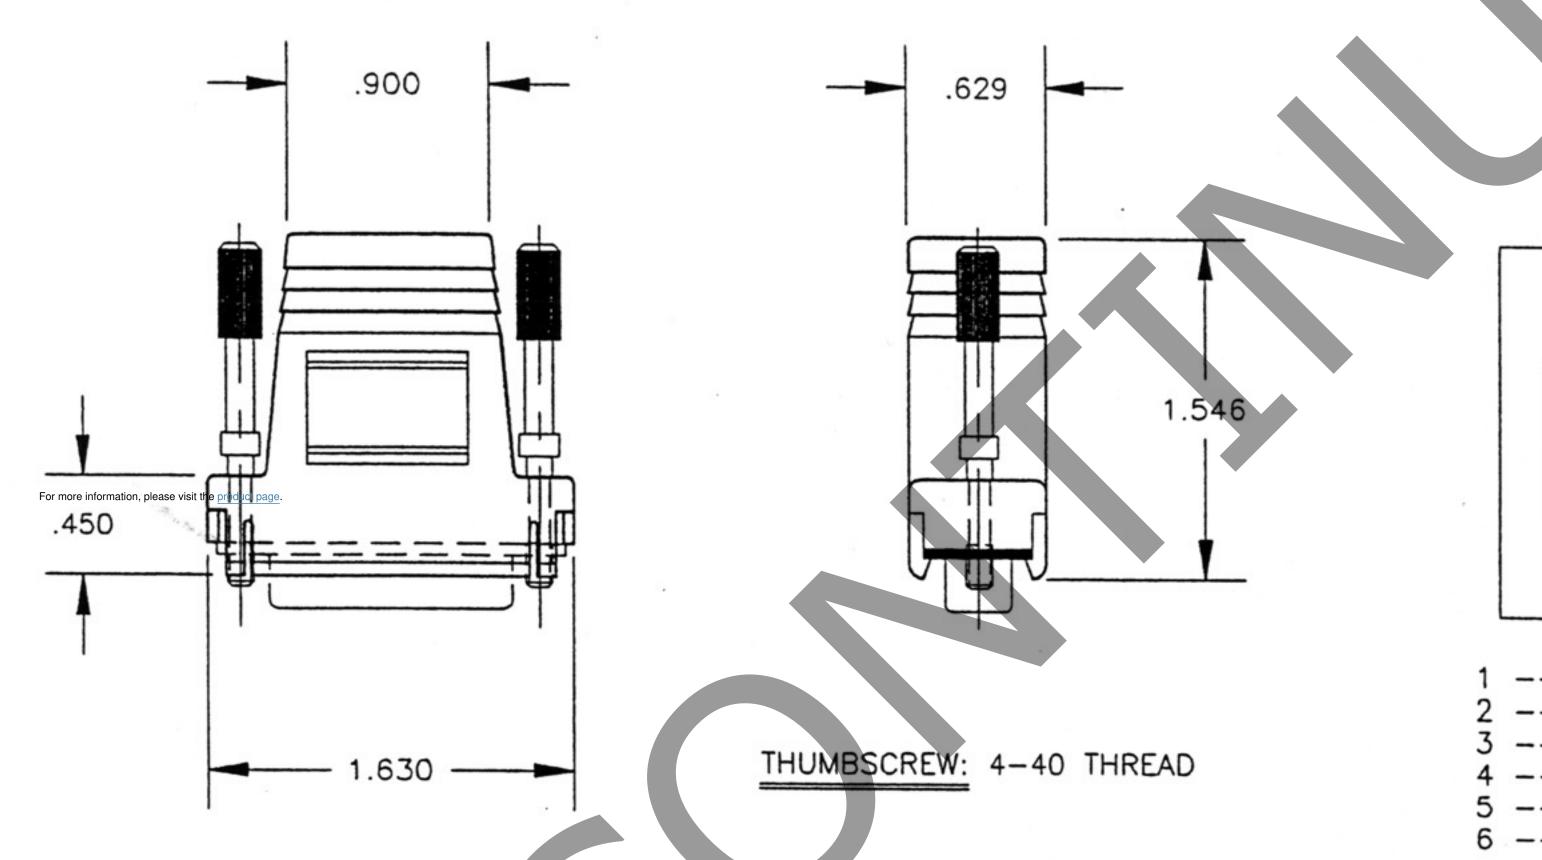

---- GREEN

NOTE: DIMENSIONS ARE IN INCHES AND SHOULD BE USED FOR REFERENCE ONLY

CUI STACK

| DESCRIPTION: MODULAR ADAPTOR, 6P6C TO DB-15 FE | MALE APRVD BY: | DWG. NO. D.S. 1125 | REV. | DWG.BY: | HAI NGUYEN |
|------------------------------------------------|----------------|--------------------|------|---------|------------|
| COLOR: BLACK                                   |                |                    |      | DATE:   | 03/11/93   |
| MATERIAL: THERMOPLASTIC 94-VO                  |                |                    |      | SCALE:  | 1          |
| PART NO. : AMK-0017                            |                |                    |      | SHEET   | 1 OF 1     |