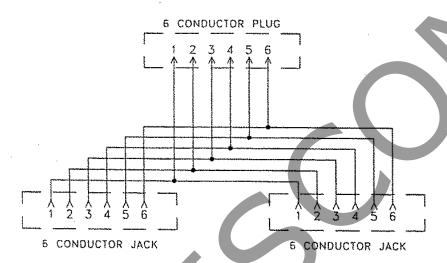

## WIRING SCHEMATIC

MATERIAL:

ADAPTER - (HOUSING) ABS MOLDING COMPOUND (CONTACT) - PHOSPHOR BRONZE, GOLD OVER NICKEL PLATE

2. ALL DIMENSIONS ARE APPROXIMATE AND SHOULD BE USED FOR REFERENCE ONLY.

| The state of the s | DESCRIPTION: | MODULAR "I" ADAPTER RJ12 |
|--------------------------------------------------------------------------------------------------------------------------------------------------------------------------------------------------------------------------------------------------------------------------------------------------------------------------------------------------------------------------------------------------------------------------------------------------------------------------------------------------------------------------------------------------------------------------------------------------------------------------------------------------------------------------------------------------------------------------------------------------------------------------------------------------------------------------------------------------------------------------------------------------------------------------------------------------------------------------------------------------------------------------------------------------------------------------------------------------------------------------------------------------------------------------------------------------------------------------------------------------------------------------------------------------------------------------------------------------------------------------------------------------------------------------------------------------------------------------------------------------------------------------------------------------------------------------------------------------------------------------------------------------------------------------------------------------------------------------------------------------------------------------------------------------------------------------------------------------------------------------------------------------------------------------------------------------------------------------------------------------------------------------------------------------------------------------------------------------------------------------------|--------------|--------------------------|
| The state of the s | COLOR:       | IVORY                    |
| DWG NO. D.S. 1933                                                                                                                                                                                                                                                                                                                                                                                                                                                                                                                                                                                                                                                                                                                                                                                                                                                                                                                                                                                                                                                                                                                                                                                                                                                                                                                                                                                                                                                                                                                                                                                                                                                                                                                                                                                                                                                                                                                                                                                                                                                                                                              | MATERIAL:    |                          |
|                                                                                                                                                                                                                                                                                                                                                                                                                                                                                                                                                                                                                                                                                                                                                                                                                                                                                                                                                                                                                                                                                                                                                                                                                                                                                                                                                                                                                                                                                                                                                                                                                                                                                                                                                                                                                                                                                                                                                                                                                                                                                                                                | DWG NO.      | D.S. 1933                |