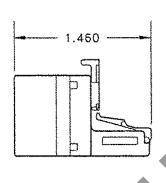

## WIRING SCHEMATIC

MATERIAL:

ADAPTER - (HOUSING) ABS MOLDING COMPOUND (CONTACT) - PHOSPHOR BRONZE, GOLD OVER NICKEL PLATE

2. ALL DIMENSIONS ARE APPROXIMATE AND SHOULD BE USED FOR REFERENCE ONLY.

| The state of the s | DESCRIPTION: | MODULAR "I" ADAPTER RJ12 |
|--------------------------------------------------------------------------------------------------------------------------------------------------------------------------------------------------------------------------------------------------------------------------------------------------------------------------------------------------------------------------------------------------------------------------------------------------------------------------------------------------------------------------------------------------------------------------------------------------------------------------------------------------------------------------------------------------------------------------------------------------------------------------------------------------------------------------------------------------------------------------------------------------------------------------------------------------------------------------------------------------------------------------------------------------------------------------------------------------------------------------------------------------------------------------------------------------------------------------------------------------------------------------------------------------------------------------------------------------------------------------------------------------------------------------------------------------------------------------------------------------------------------------------------------------------------------------------------------------------------------------------------------------------------------------------------------------------------------------------------------------------------------------------------------------------------------------------------------------------------------------------------------------------------------------------------------------------------------------------------------------------------------------------------------------------------------------------------------------------------------------------|--------------|--------------------------|
| The state of the s | COLOR:       | IVORY                    |
| DWG NO. D.S. 1933                                                                                                                                                                                                                                                                                                                                                                                                                                                                                                                                                                                                                                                                                                                                                                                                                                                                                                                                                                                                                                                                                                                                                                                                                                                                                                                                                                                                                                                                                                                                                                                                                                                                                                                                                                                                                                                                                                                                                                                                                                                                                                              | MATERIAL:    |                          |
|                                                                                                                                                                                                                                                                                                                                                                                                                                                                                                                                                                                                                                                                                                                                                                                                                                                                                                                                                                                                                                                                                                                                                                                                                                                                                                                                                                                                                                                                                                                                                                                                                                                                                                                                                                                                                                                                                                                                                                                                                                                                                                                                | DWG NO.      | D.S. 1933                |