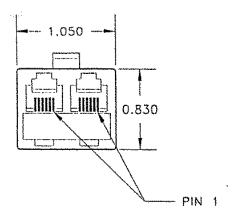

## WIRING SCHEMATIC

MATERIAL:

ADAPTER - (HOUSING) ABS MOLDING COMPOUND (CONTACT) - PHOSPHOR BRONZE, GOLD OVER NICKEL PLATE

2. ALL DIMENSIONS ARE APPROXIMATE AND SHOULD BE USED FOR REFERENCE ONLY.

| The state of the s | DESCRIPTION: | MODULAR "I" ADAPTER RJ12 |
|--------------------------------------------------------------------------------------------------------------------------------------------------------------------------------------------------------------------------------------------------------------------------------------------------------------------------------------------------------------------------------------------------------------------------------------------------------------------------------------------------------------------------------------------------------------------------------------------------------------------------------------------------------------------------------------------------------------------------------------------------------------------------------------------------------------------------------------------------------------------------------------------------------------------------------------------------------------------------------------------------------------------------------------------------------------------------------------------------------------------------------------------------------------------------------------------------------------------------------------------------------------------------------------------------------------------------------------------------------------------------------------------------------------------------------------------------------------------------------------------------------------------------------------------------------------------------------------------------------------------------------------------------------------------------------------------------------------------------------------------------------------------------------------------------------------------------------------------------------------------------------------------------------------------------------------------------------------------------------------------------------------------------------------------------------------------------------------------------------------------------------|--------------|--------------------------|
| The state of the s | COLOR:       | IVORY                    |
| DWG NO. D.S. 1933                                                                                                                                                                                                                                                                                                                                                                                                                                                                                                                                                                                                                                                                                                                                                                                                                                                                                                                                                                                                                                                                                                                                                                                                                                                                                                                                                                                                                                                                                                                                                                                                                                                                                                                                                                                                                                                                                                                                                                                                                                                                                                              | MATERIAL:    |                          |
|                                                                                                                                                                                                                                                                                                                                                                                                                                                                                                                                                                                                                                                                                                                                                                                                                                                                                                                                                                                                                                                                                                                                                                                                                                                                                                                                                                                                                                                                                                                                                                                                                                                                                                                                                                                                                                                                                                                                                                                                                                                                                                                                | DWG NO.      | D.S. 1933                |