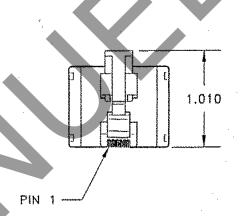

## WIRING SCHEMATIC

MATERIAL:

ADAPTER - (HOUSING) ABS MOLDING COMPOUND (CONTACT) - PHOSPHOR BRONZE, GOLD OVER NICKEL PLATE

2. ALL DIMENSIONS ARE APPROXIMATE AND SHOULD BE USED FOR REFERENCE ONLY.

| The state of the s | DESCRIPTION: | MODULAR "I" ADAPTER RJ12 |
|--------------------------------------------------------------------------------------------------------------------------------------------------------------------------------------------------------------------------------------------------------------------------------------------------------------------------------------------------------------------------------------------------------------------------------------------------------------------------------------------------------------------------------------------------------------------------------------------------------------------------------------------------------------------------------------------------------------------------------------------------------------------------------------------------------------------------------------------------------------------------------------------------------------------------------------------------------------------------------------------------------------------------------------------------------------------------------------------------------------------------------------------------------------------------------------------------------------------------------------------------------------------------------------------------------------------------------------------------------------------------------------------------------------------------------------------------------------------------------------------------------------------------------------------------------------------------------------------------------------------------------------------------------------------------------------------------------------------------------------------------------------------------------------------------------------------------------------------------------------------------------------------------------------------------------------------------------------------------------------------------------------------------------------------------------------------------------------------------------------------------------|--------------|--------------------------|
| The state of the s | COLOR:       | IVORY                    |
| DWG NO. D.S. 1933                                                                                                                                                                                                                                                                                                                                                                                                                                                                                                                                                                                                                                                                                                                                                                                                                                                                                                                                                                                                                                                                                                                                                                                                                                                                                                                                                                                                                                                                                                                                                                                                                                                                                                                                                                                                                                                                                                                                                                                                                                                                                                              | MATERIAL:    |                          |
|                                                                                                                                                                                                                                                                                                                                                                                                                                                                                                                                                                                                                                                                                                                                                                                                                                                                                                                                                                                                                                                                                                                                                                                                                                                                                                                                                                                                                                                                                                                                                                                                                                                                                                                                                                                                                                                                                                                                                                                                                                                                                                                                | DWG NO.      | D.S. 1933                |